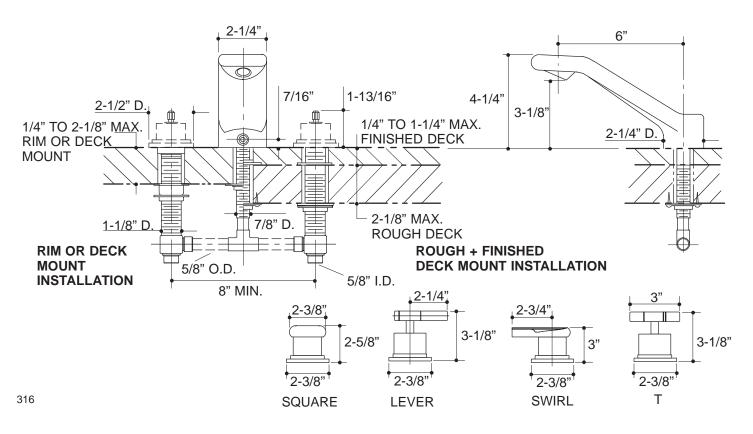

**PRODUCT DIAGRAM** 

#### **FEATURES**

- Brass construction
- Bath-mount
- 6" bullnose non-diverter spout with slip-fit connection
- Variety of handle style options

#### PRODUCT SPECIFICATION:

Two-handle high-flow bath-mount bath faucet trim shall be of brass construction. Product shall include 6" bullnose non-diverter spout with slip-fit connection, and handles. Faucet trim shall be Kohler Model K-T8238-\_\_\_\_\_ and valve system shall be K-300-K-NA.