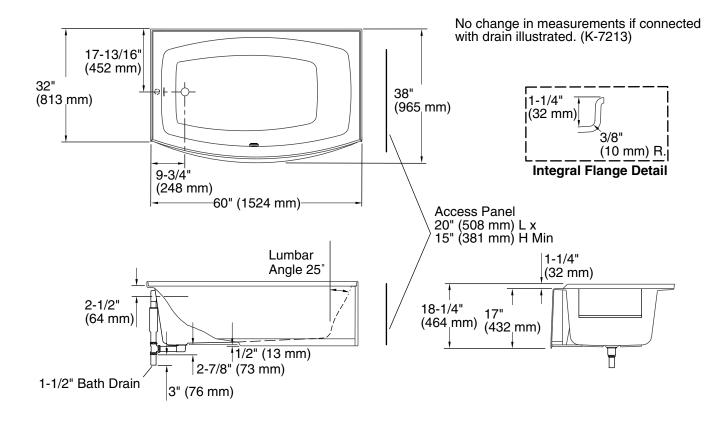

## **Product Information**

| Applicable product:                                                   |                                        |   |        |         |  |
|-----------------------------------------------------------------------|----------------------------------------|---|--------|---------|--|
| 5' Curved apron bath with Bask heated K-1100-LAW surface – left drain |                                        |   |        |         |  |
| 5' Curved apron bath with Bask heated<br>surface – right drain        |                                        |   | ed K-1 | 100-RAW |  |
| Fixture*:                                                             |                                        |   |        |         |  |
| Bathing well:                                                         |                                        |   |        |         |  |
| Basin area, top                                                       | 54" (1372 mm) x 31" (787 mm)           |   |        |         |  |
| Basin area,<br>bottom                                                 | 45-11/16″ (1160 mm) x 27-5/8″ (702 mm) |   |        |         |  |
| Weight                                                                | 78 lbs (35.4 kg)                       |   |        |         |  |
| To overflow:                                                          |                                        |   |        |         |  |
| Water depth                                                           | 12-5/8" (321 mm)                       |   |        |         |  |
| Capacity                                                              | 60 gal (227.1 L)                       |   |        |         |  |
| * Approximate measurements for comparison only.                       |                                        |   |        |         |  |
| Heater:                                                               | W                                      | V | HZ     | А       |  |