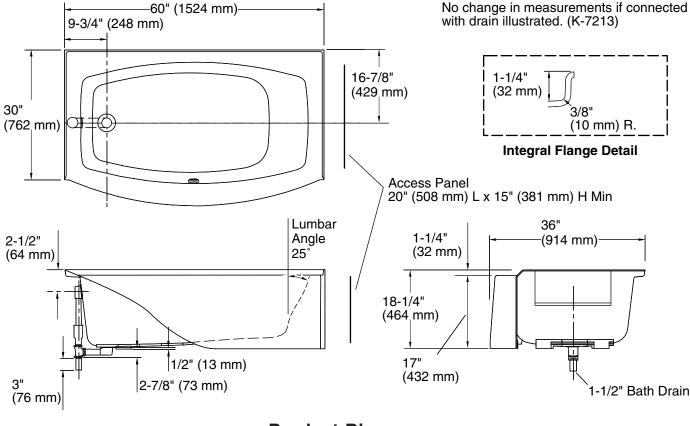

#### **Product Specification**

The curved apron bath shall be made of acrylic. Bath shall be 60'' (1524 mm) in length, 30'' (762 mm) in width, and 17'' (432 mm) in height. Bath shall feature a curved integral apron with integral tile flange, and textured bottom surface. Bath shall feature Bask heated lumbar support with three temperature settings. Bath shall be for alcove installation. Bath shall be available with left or right drain. Bath shall have install footprint of 36'' (914 mm) width at center of apron. Bath shall be Kohler Model K-1118-\_\_\_\_-.

#### **Technical Information**

| Fixture*:                                                 |                                                                                 |                                                                                                            |                                                                                                                                                                      |  |  |  |
|-----------------------------------------------------------|---------------------------------------------------------------------------------|------------------------------------------------------------------------------------------------------------|----------------------------------------------------------------------------------------------------------------------------------------------------------------------|--|--|--|
| Bathing well:                                             |                                                                                 |                                                                                                            |                                                                                                                                                                      |  |  |  |
| Basin area, 45-5/16" (1151 mm) x 25-9/16" (649 mm) bottom |                                                                                 |                                                                                                            |                                                                                                                                                                      |  |  |  |
| Basin area, 52-9/16" (1335 mm) x 28-1/16" (713 mm)<br>top |                                                                                 |                                                                                                            |                                                                                                                                                                      |  |  |  |
| 70 lbs (32 kg)                                            |                                                                                 |                                                                                                            |                                                                                                                                                                      |  |  |  |
| To overflow:                                              |                                                                                 |                                                                                                            |                                                                                                                                                                      |  |  |  |
| er depth 12-11/16" (322 mm)                               |                                                                                 |                                                                                                            |                                                                                                                                                                      |  |  |  |
| Capacity 55.6 gal (210.5 L)                               |                                                                                 |                                                                                                            |                                                                                                                                                                      |  |  |  |
| *Approximate measurements for comparison only.            |                                                                                 |                                                                                                            |                                                                                                                                                                      |  |  |  |
|                                                           |                                                                                 |                                                                                                            |                                                                                                                                                                      |  |  |  |
| W                                                         | V                                                                               | HZ                                                                                                         | A                                                                                                                                                                    |  |  |  |
| 65                                                        | 120                                                                             | 60                                                                                                         | 1.1                                                                                                                                                                  |  |  |  |
|                                                           | 52-9/16″ (13<br>70 lbs (32 k<br>12-11/16″ (3<br>55.6 gal (21<br>measuremen<br>W | 52-9/16" (1335 mm) x<br>70 lbs (32 kg)<br>12-11/16" (322 mm)<br>55.6 gal (210.5 L)<br>measurements for com | 52-9/16" (1335 mm) x 28-1/16" (1375 mm) x 28-1/16" (1375 mm)   70 lbs (32 kg)   12-11/16" (322 mm)   55.6 gal (210.5 L)   measurements for comparison onl   W V   HZ |  |  |  |

### **Product Diagram**