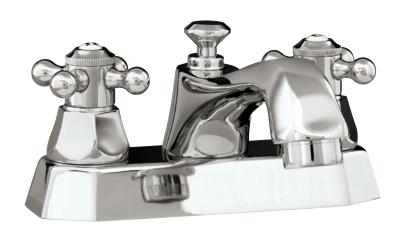

# BOCA RATON COLLECTION

## TWO-HANDLE LAVATORY FAUCET

### **Product Codes:**

MIRBR2H4LFBN (brushed nickel)
MIRBR2H4LFCP (polished chrome)
MIRBR2H4LFORB (oil rubbed bronze)
MIRBR2H4LFBB (brushed brass)
MIRBR2H4LFPN (polished nickel)

- Solid brass construction
- 4" installation spread
- Quarter-turn ceramic disc cartridge
- Brass pop-up drain assembly
- 1/2" IPS connections
- Installation, operating, care and maintenance instructions included
- Lifetime limited warranty
- Meets ANSI: A112.18.1M
- NSF/ANSI Std. 61 compliant
- cUPC/IAPMO listed