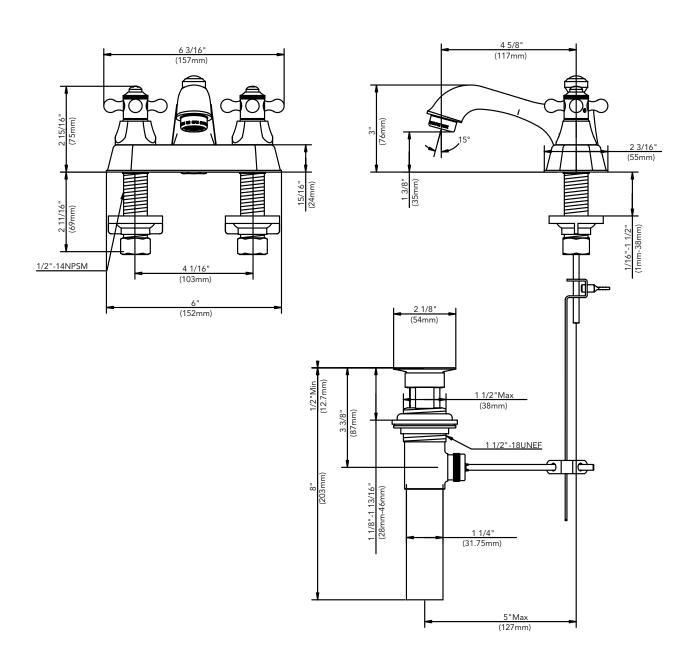

# **BOCA RATON COLLECTION**

## TWO-HANDLE LAVATORY FAUCET

### **Product Codes:**

MIRBR2H4LFBN (brushed nickel)
MIRBR2H4LFCP (polished chrome)
MIRBR2H4LFORB (oil rubbed bronze)
MIRBR2H4LFBB (brushed brass)
MIRBR2H4LFPN (polished nickel)