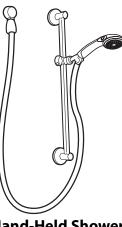

#### DESCRIPTION

- Hand held shower with non-positive pause
- 69" metal hose
- 36" metal slide bar and hardware
- SLIDE BAR IS NOT TO BE USED AS A GRAB BAR
- Chrome plated metal drop ell and vacuum breaker

## Specifications

Hand-Held Shower System

Model: 52715