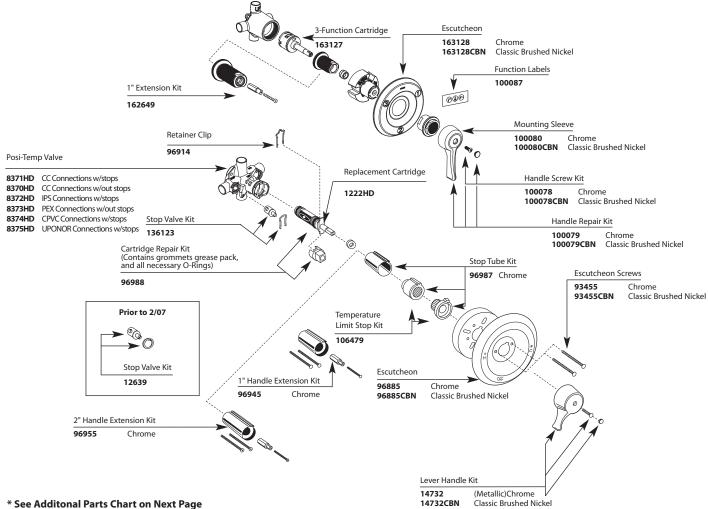

YSTEMS** 3-FUNCTION VACUUM DROP WALL TUB SLIDE MODEL HANDSHOWER SHOWERHEAD TRANSFER VALVE SPOUT BREAKER BRACKET FLL BAR 8360 Three-Function Transfer Valve Х 8370 Posi-Temp\* Valve Control 8375 Posi-Temp® Shower Х 8389 Posi-Temp® Tub/Shower Х Х 8341 Posi-Temp<sup>®</sup> Tub/Shower System Х Х Х Х Х Х 8342 Posi-Temp® Shower System Х Х Х Х Х Х 8343 Posi-Temp<sup>®</sup> Tub/Shower System Х Х Х Х Х Х Х 8346 Posi-Temp\* Hand Shower System Х Х Х Х 8348 Posi-Temp® Hand Shower System Х Х Х Х 52710 Hand Shower System without Valve Х Х Х Х 52715 Hand Shower System without Valve Х Х Х Х 52740EP17 Three-Function Hand Х Х Х Х Shower System without Valve Models beginning in T are trim kits and do not include valve(s). Models ending in CBN are identical to base but have a Classic Brushed Nickel finish.



## 

#### Order by Part Number

### Illustrated Parts



# 

#### Illustrated Parts



# **MOEN**<sup>®</sup> COMMERCIAL

## **Illustrated Parts**

Order by Part Number