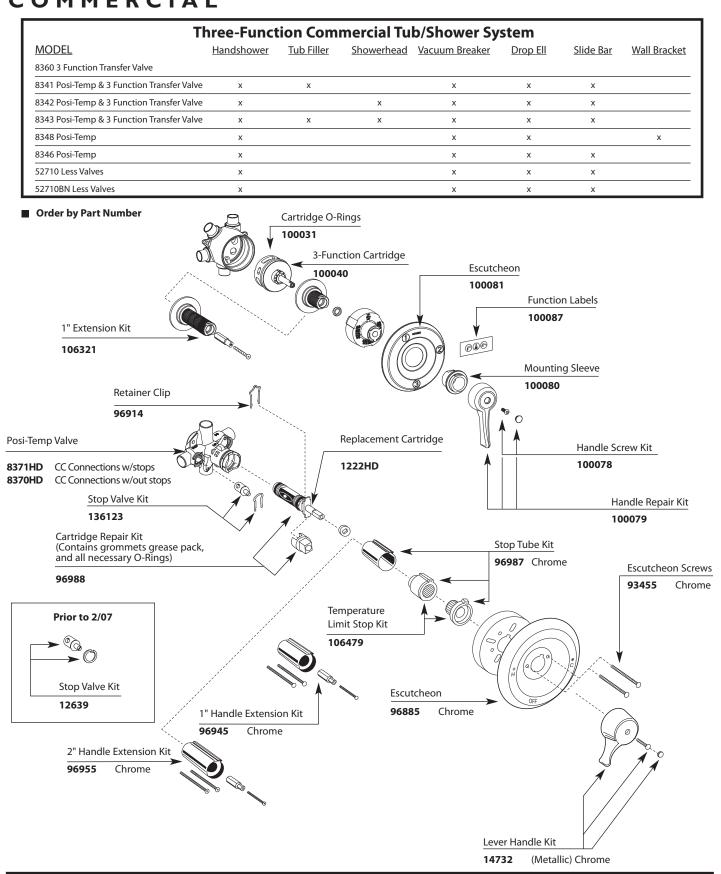

#### COMMERCIAL

Order by Part Number

#### There is more than 1 version of this model.

Page down to identify the version you have. **COMMERCIAL TUB/SHOWER SYSTEMS** 3-FUNCTION VACUUM DROP WALL TUB SLIDE MODEL HANDSHOWER SHOWERHEAD TRANSFER VALVE SPOUT BREAKER BRACKET FLL BAR 8360 Three-Function Transfer Valve Х 8370 Posi-Temp\* Valve Control 8375 Posi-Temp® Shower Х 8389 Posi-Temp® Tub/Shower Х Х 8341 Posi-Temp<sup>®</sup> Tub/Shower System Х Х Х Х Х Х 8342 Posi-Temp® Shower System Х Х Х Х Х Х 8343 Posi-Temp<sup>®</sup> Tub/Shower System Х Х Х Х Х Х Х 8346 Posi-Temp\* Hand Shower System Х Х Х Х 8348 Posi-Temp® Hand Shower System Х Х Х Х 52710 Hand Shower System without Valve Х Х Х Х 52715 Hand Shower System without Valve Х Х Х Х 52740EP17 Three-Function Hand Х Х Х Х Shower System without Valve Models beginning in T are trim kits and do not include valve(s). Models ending in CBN are identical to base but have a Classic Brushed Nickel finish.