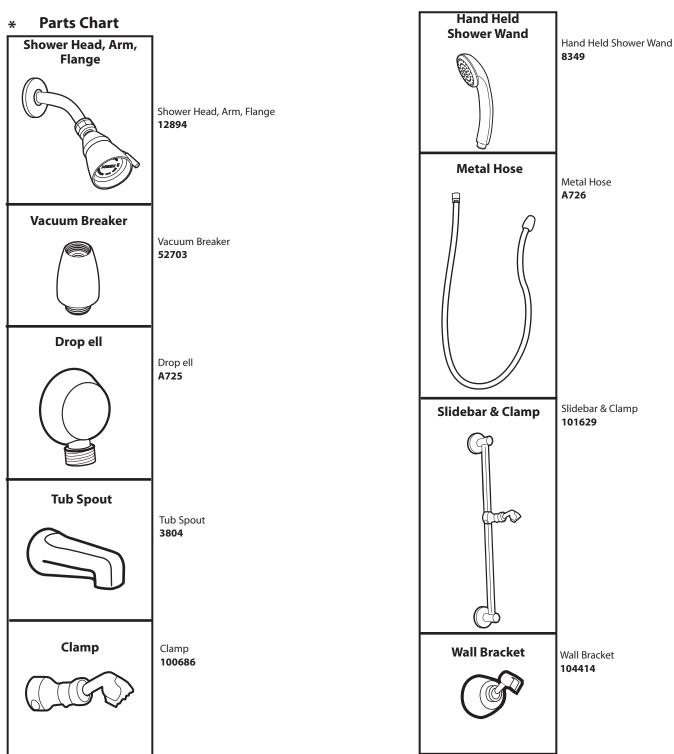

* Valve Control 8375 Posi-Temp® Shower Х 8389 Posi-Temp® Tub/Shower Х Х 8341 Posi-Temp<sup>®</sup> Tub/Shower System Х Х Х Х Х Х 8342 Posi-Temp® Shower System Х Х Х Х Х Х 8343 Posi-Temp<sup>®</sup> Tub/Shower System Х Х Х Х Х Х Х 8346 Posi-Temp\* Hand Shower System Х Х Х Х 8348 Posi-Temp® Hand Shower System Х Х Х Х 52710 Hand Shower System without Valve Х Х Х Х 52715 Hand Shower System without Valve Х Х Х Х 52740EP17 Three-Function Hand Х Х Х Х Shower System without Valve Models beginning in T are trim kits and do not include valve(s). Models ending in CBN are identical to base but have a Classic Brushed Nickel finish.



## 

#### Order by Part Number

### Illustrated Parts



# 

#### Illustrated Parts



# **MOEN**<sup>®</sup> COMMERCIAL

## **Illustrated Parts**

Order by Part Number