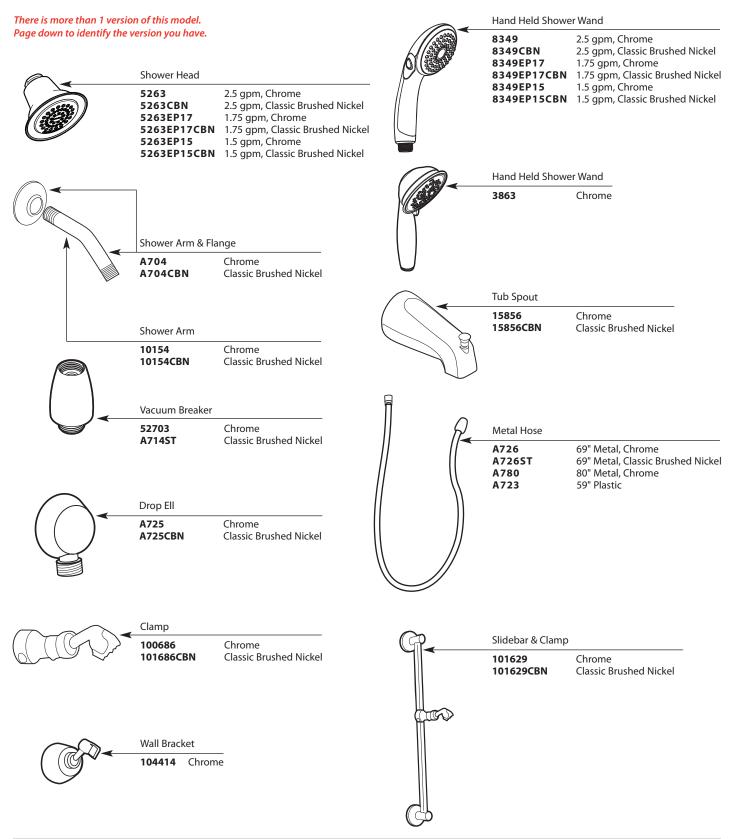

#### There is more than 1 version of this model.

Page down to identify the version you have. **COMMERCIAL TUB/SHOWER SYSTEMS** 3-FUNCTION VACUUM DROP WALL TUB SLIDE MODEL HANDSHOWER SHOWERHEAD TRANSFER VALVE SPOUT BREAKER BRACKET FLL BAR 8360 Three-Function Transfer Valve Х 8370 Posi-Temp\* Valve Control 8375 Posi-Temp® Shower Х 8389 Posi-Temp® Tub/Shower Х Х 8341 Posi-Temp<sup>®</sup> Tub/Shower System Х Х Х Х Х Х 8342 Posi-Temp® Shower System Х Х Х Х Х Х 8343 Posi-Temp<sup>®</sup> Tub/Shower System Х Х Х Х Х Х Х 8346 Posi-Temp\* Hand Shower System Х Х Х Х 8348 Posi-Temp® Hand Shower System Х Х Х Х 52710 Hand Shower System without Valve Х Х Х Х 52715 Hand Shower System without Valve Х Х Х Х 52740EP17 Three-Function Hand Х Х Х Х Shower System without Valve Models beginning in T are trim kits and do not include valve(s). Models ending in CBN are identical to base but have a Classic Brushed Nickel finish.