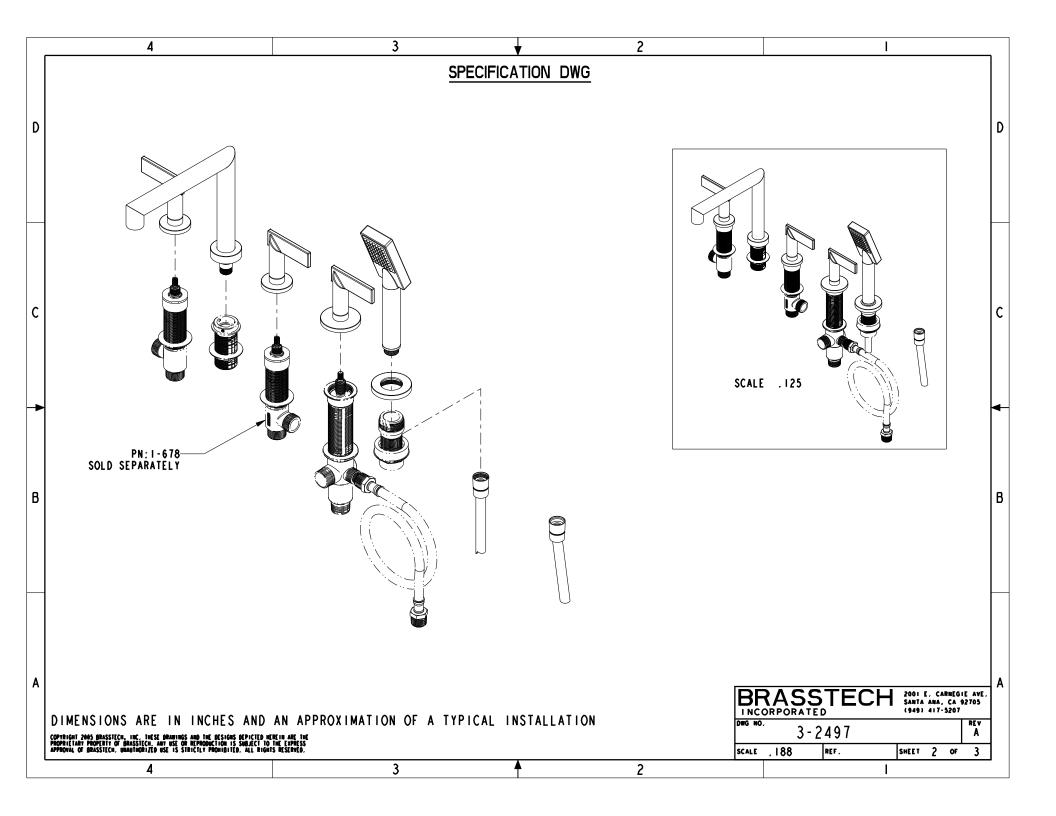

| 4                                                                                                                                                                                                                               | 3                   | 2          |                                  |                                                   | I                    |         |
|---------------------------------------------------------------------------------------------------------------------------------------------------------------------------------------------------------------------------------|---------------------|------------|----------------------------------|---------------------------------------------------|----------------------|---------|
|                                                                                                                                                                                                                                 |                     |            | BILL OF MATERIAL (CURRENT LEVEL) |                                                   |                      |         |
|                                                                                                                                                                                                                                 |                     |            | ITEM PT/ASSY                     | DESCRIPTION                                       | TYPE                 | QTY.    |
|                                                                                                                                                                                                                                 |                     | -          |                                  | ER_SPOUT_ASSY                                     | ASSEMBL Y            |         |
|                                                                                                                                                                                                                                 |                     | -          |                                  | HANDLE ASM                                        | ASSEMBLY             |         |
|                                                                                                                                                                                                                                 | $\sim$              | -          |                                  | SPIRAL SHOWER HOSE<br>OWER-ESC ASM                | ASSEMBLY<br>ASSEMBLY |         |
|                                                                                                                                                                                                                                 |                     | -          |                                  | ER HANDLE ASM                                     | ASSEMBLY             |         |
|                                                                                                                                                                                                                                 |                     | -          |                                  | RAY ASSEMBLY                                      | ASSEMBL Y            |         |
|                                                                                                                                                                                                                                 |                     |            |                                  |                                                   |                      |         |
|                                                                                                                                                                                                                                 |                     |            |                                  |                                                   |                      |         |
|                                                                                                                                                                                                                                 |                     |            | $\frown$                         |                                                   |                      |         |
|                                                                                                                                                                                                                                 |                     |            |                                  |                                                   |                      |         |
|                                                                                                                                                                                                                                 |                     |            |                                  |                                                   |                      |         |
|                                                                                                                                                                                                                                 |                     |            |                                  |                                                   |                      |         |
| c                                                                                                                                                                                                                               |                     |            |                                  |                                                   |                      | C       |
|                                                                                                                                                                                                                                 |                     |            |                                  |                                                   |                      |         |
|                                                                                                                                                                                                                                 |                     |            |                                  |                                                   |                      |         |
|                                                                                                                                                                                                                                 |                     |            |                                  | $ \Rightarrow                                   $ | L A                  |         |
|                                                                                                                                                                                                                                 |                     |            |                                  |                                                   |                      |         |
|                                                                                                                                                                                                                                 | (4)                 |            |                                  |                                                   |                      |         |
|                                                                                                                                                                                                                                 | $\bigcirc$          |            |                                  |                                                   | 4.5                  |         |
|                                                                                                                                                                                                                                 | 3                   |            |                                  |                                                   |                      |         |
|                                                                                                                                                                                                                                 |                     |            |                                  |                                                   |                      |         |
| В                                                                                                                                                                                                                               |                     |            |                                  |                                                   |                      | В       |
| -                                                                                                                                                                                                                               |                     |            |                                  |                                                   |                      | 1     - |
|                                                                                                                                                                                                                                 |                     |            |                                  |                                                   |                      |         |
|                                                                                                                                                                                                                                 |                     | SCALE      | . 188                            |                                                   |                      |         |
|                                                                                                                                                                                                                                 |                     |            |                                  |                                                   |                      |         |
|                                                                                                                                                                                                                                 |                     |            |                                  |                                                   |                      |         |
|                                                                                                                                                                                                                                 |                     |            |                                  |                                                   |                      |         |
|                                                                                                                                                                                                                                 |                     |            |                                  |                                                   |                      |         |
|                                                                                                                                                                                                                                 |                     | $\bigcirc$ |                                  |                                                   |                      |         |
|                                                                                                                                                                                                                                 |                     |            |                                  |                                                   |                      |         |
| A                                                                                                                                                                                                                               |                     |            |                                  |                                                   |                      | A       |
| COPTRIGNT 2005 BRASSIECH, INC, THESE DRAWINGS AND THE DESIGNS DEPICTED HEREIN ARE THE PROPERTY OF BRASSIECH, ANY USE OR REPRODUCTION IS SUBJECT TO THE EXPRESS APPROVAL OF BRASSIECH, MANDINGRIZED USE IS STRICTLY PROVIDENTED. |                     |            |                                  |                                                   |                      |         |
| DDAGGTEGU                                                                                                                                                                                                                       |                     | ASSY, NO.  |                                  | A                                                 |                      | 09/11   |
| BRASSIECH 2001 E, CARNEC<br>SANTA ANA CA<br>INCORPORATED                                                                                                                                                                        | R/T BATH SET W/HAND | SHOWER     |                                  | SHEET I OF 3 RE                                   |                      | 31/11   |
| 4                                                                                                                                                                                                                               | 3                   |            | 250 REF.                         | SHEET I OF 3 RE                                   | V REV DESC D         |         |
| ~1                                                                                                                                                                                                                              | J                   | Ľ          |                                  |                                                   | I                    |         |