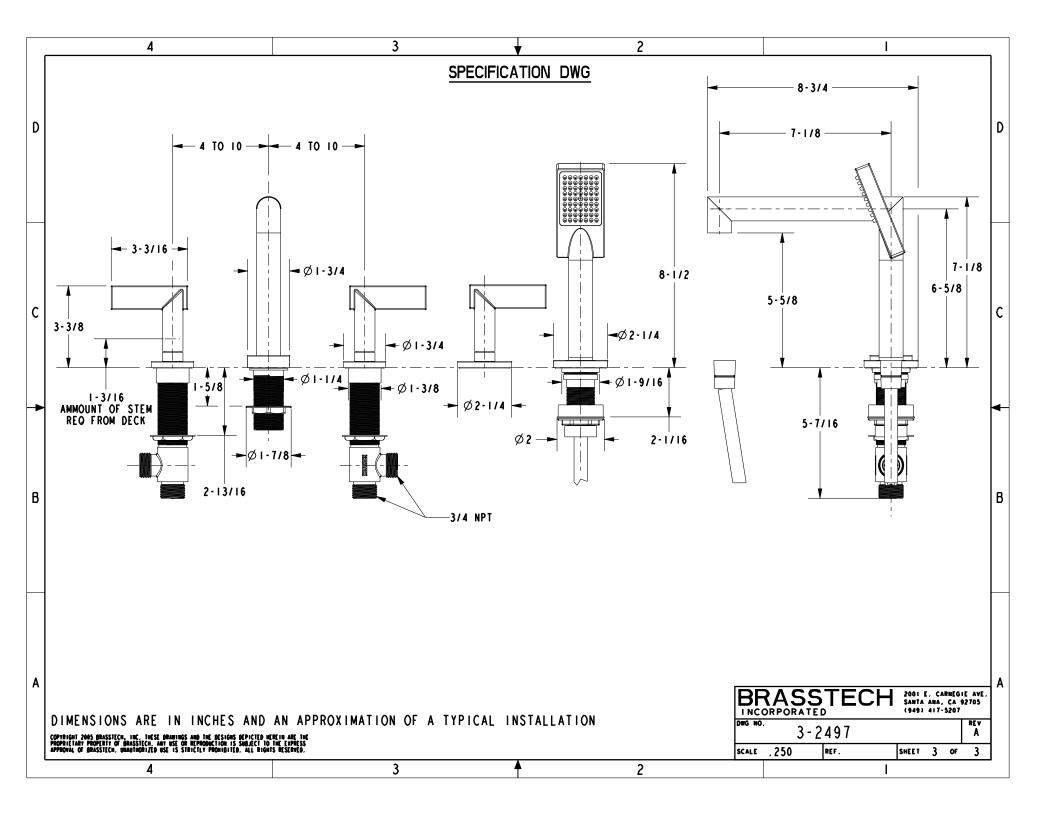

| 4                                                                                                                                                                                                                               | 3                   | 2          |                                  |                                                   | I                    |         |
|---------------------------------------------------------------------------------------------------------------------------------------------------------------------------------------------------------------------------------|---------------------|------------|----------------------------------|---------------------------------------------------|----------------------|---------|
|                                                                                                                                                                                                                                 |                     |            | BILL OF MATERIAL (CURRENT LEVEL) |                                                   |                      |         |
|                                                                                                                                                                                                                                 |                     |            | ITEM PT/ASSY                     | DESCRIPTION                                       | TYPE                 | QTY.    |
|                                                                                                                                                                                                                                 |                     | -          |                                  | ER_SPOUT_ASSY                                     | ASSEMBL Y            |         |
|                                                                                                                                                                                                                                 |                     | -          |                                  | HANDLE ASM                                        | ASSEMBLY             |         |
|                                                                                                                                                                                                                                 | $\sim$              | -          |                                  | SPIRAL SHOWER HOSE<br>OWER-ESC ASM                | ASSEMBLY<br>ASSEMBLY |         |
|                                                                                                                                                                                                                                 |                     | -          |                                  | ER HANDLE ASM                                     | ASSEMBLY             |         |
|                                                                                                                                                                                                                                 |                     | -          |                                  | RAY ASSEMBLY                                      | ASSEMBL Y            |         |
|                                                                                                                                                                                                                                 |                     |            |                                  |                                                   |                      |         |
|                                                                                                                                                                                                                                 |                     |            |                                  |                                                   |                      |         |
|                                                                                                                                                                                                                                 |                     |            | $\frown$                         |                                                   |                      |         |
|                                                                                                                                                                                                                                 |                     |            |                                  |                                                   |                      |         |
|                                                                                                                                                                                                                                 |                     |            |                                  |                                                   |                      |         |
|                                                                                                                                                                                                                                 |                     |            |                                  |                                                   |                      |         |
| c                                                                                                                                                                                                                               |                     |            |                                  |                                                   |                      | C       |
|                                                                                                                                                                                                                                 |                     |            |                                  |                                                   |                      |         |
|                                                                                                                                                                                                                                 |                     |            |                                  |                                                   |                      |         |
|                                                                                                                                                                                                                                 |                     |            |                                  | $ \Rightarrow                                   $ | L A                  |         |
|                                                                                                                                                                                                                                 |                     |            |                                  |                                                   |                      |         |
|                                                                                                                                                                                                                                 | (4)                 |            |                                  |                                                   |                      |         |
|                                                                                                                                                                                                                                 | $\bigcirc$          |            |                                  |                                                   | 4.5                  |         |
|                                                                                                                                                                                                                                 | 3                   |            |                                  |                                                   |                      |         |
|                                                                                                                                                                                                                                 |                     |            |                                  |                                                   |                      |         |
| В                                                                                                                                                                                                                               |                     |            |                                  |                                                   |                      | В       |
| -                                                                                                                                                                                                                               |                     |            |                                  |                                                   |                      | 1     - |
|                                                                                                                                                                                                                                 |                     |            |                                  |                                                   |                      |         |
|                                                                                                                                                                                                                                 |                     | SCALE      | . 188                            |                                                   |                      |         |
|                                                                                                                                                                                                                                 |                     |            |                                  |                                                   |                      |         |
|                                                                                                                                                                                                                                 |                     |            |                                  |                                                   |                      |         |
|                                                                                                                                                                                                                                 |                     |            |                                  |                                                   |                      |         |
|                                                                                                                                                                                                                                 |                     |            |                                  |                                                   |                      |         |
|                                                                                                                                                                                                                                 |                     | $\bigcirc$ |                                  |                                                   |                      |         |
|                                                                                                                                                                                                                                 |                     |            |                                  |                                                   |                      |         |
| A                                                                                                                                                                                                                               |                     |            |                                  |                                                   |                      | A       |
| COPTRIGNT 2005 BRASSIECH, INC, THESE DRAWINGS AND THE DESIGNS DEPICTED HEREIN ARE THE PROPERTY OF BRASSIECH, ANY USE OR REPRODUCTION IS SUBJECT TO THE EXPRESS APPROVAL OF BRASSIECH, MANDINGRIZED USE IS STRICTLY PROVIDENTED. |                     |            |                                  |                                                   |                      |         |
| DDAGGTEGU                                                                                                                                                                                                                       |                     | ASSY, NO.  |                                  | A                                                 |                      | 09/11   |
| BRASSIECH 2001 E, CARNEC<br>SANTA ANA CA<br>INCORPORATED                                                                                                                                                                        | R/T BATH SET W/HAND | SHOWER     |                                  | SHEET I OF 3 RE                                   |                      | 31/11   |
| 4                                                                                                                                                                                                                               | 3                   |            | 250 REF.                         | SHEET I OF 3 RE                                   | V REV DESC D         |         |
| ~1                                                                                                                                                                                                                              | J                   | Ľ          |                                  |                                                   | I                    |         |