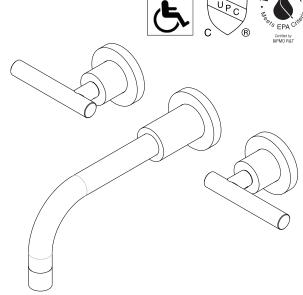

# **EAST LINEAR**

#### **Features**

- · Solid brass construction
- ADA compliant contemporary lever handles
- 8-1/4" (21.0 cm) spout reach (wall-to-center)
- 1/2" NPT spout inlet fitting
- Intended for use with Newport Brass rough valve as specified (Required

## **Codes / Standards Compliance**

Meets or exceeds the following at date of manufacture:

- ASME A112.18.1/CSA B125.1
- IAPMO/cUPC
- NSF 61
- IPC
- ADA
- ICC/ANSI A117.1
- Energy Policy Act of 1992
- All applicable US Federal and State material regulations
- EPA Watersense

## **Wall-Mounted Lavatory Faucet**

3-991L