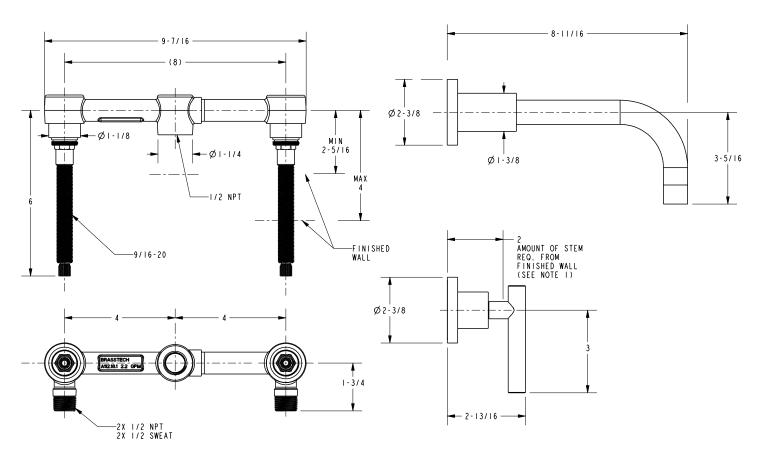

## **Product Dimensions** (units are in inches)

I. CUT ALL-THREAD I/2" SHORTER THAN STEM