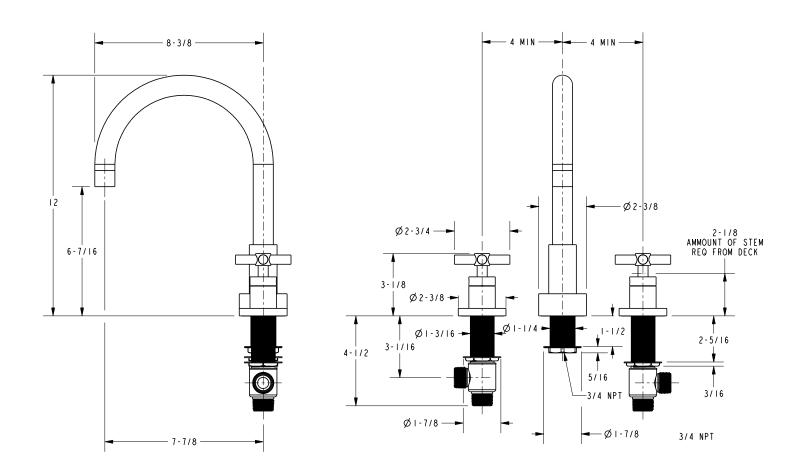

### Features

- Solid brass construction
- ADA compliant contemporary cross handles
- 6-7/16" (16.4 cm) spout height at outlet
- 7-7/8" (20.0 cm) spout reach (c-c)
- Intended for use with Newport Brass rough valve kit (Required
- Accessory) which incorporates the following:
  - Brass valve bodies and quick-connect spout fitting
  - Quarter-turn washerless ceramic disc 3/4" valve cartridges

The Roman Tub Deck Trim shall be made of solid brass construction. Roman Tub Deck Trim shall incorporate ADA compliant contemporary cross handles. Product shall incorporate a 6-7/16" (16.4 cm) spout height at outlet and a 7-7/8" (20.0 cm) spout reach (c-c). Rough valve kit shall incorporate brass valve bodies with quarter-turn washerless ceramic disc 3/4" valve cartridges and a quick-connect spout fitting. Roman Tub Deck Trim shall be Newport Brass Model 3-996/\_\_\_\_ and Newport Brass rough valve kit shall be 1-502.

## Product Dimensions (units are in inches)

page 2 of 2 spec\_3-996

t: 949.417.5207 | www.newportbrass.com ©2011 Brasstech, Inc.