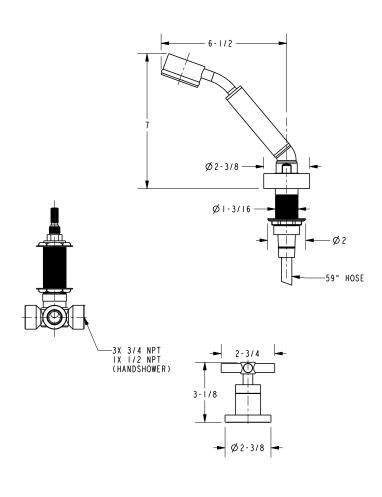

## **Product Dimensions** (units are in inches)

Accessory) which incorporates the following:

- Brass valve bodies and quick-connect spout fitting
- Quarter-turn washerless ceramic disc 3/4" valve cartridges
- Diverter valve and hoses as needed for handshower

#### **Product Specification:** Add "Color / Finish" suffix to Tub Deck Trim model number, below.

The Roman Tub with Handshower Deck Trim shall be made of solid brass construction. Roman Tub with Handshower Deck Trim shall incorporate ADA compliant contemporary cross handles. Product shall incorporate a 6-7/16" (16.4 cm) spout height at outlet and a 7-7/8" (20.0 cm) spout reach (c-c). Rough valve kit shall incorporate brass valve bodies with quarter-turn washerless ceramic disc 3/4" valve cartridges, a quick-connect spout fitting and a diverter valve with hoses as needed for handshower. Roman Tub with Handshower Deck Trim shall be Newport Brass Model 3-997/\_\_\_\_ and Newport Brass rough valve kit shall be 1-503.