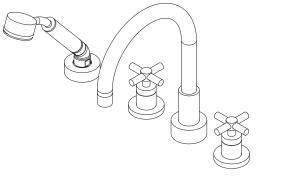

## Roman Tub with Handshower

Deck Trim

#### **Features**

- · Solid brass construction
- ADA compliant contemporary cross handles
- 6-7/16" (16.4 cm) spout height at outlet
- 7-7/8" (20.0 cm) spout reach (c-c)
- Intended for use with Newport Brass rough valve kit (Required

#### **Product Specification:** Add "Color / Finish" suffix to Tub Deck Trim model number, below.

The Roman Tub with Handshower Deck Trim shall be made of solid brass construction. Roman Tub with Handshower Deck Trim shall incorporate ADA compliant contemporary cross handles. Product shall incorporate a 6-7/16" (16.4 cm) spout height at outlet and a 7-7/8" (20.0 cm) spout reach (c-c). Rough valve kit shall incorporate brass valve bodies with quarter-turn washerless ceramic disc 3/4" valve cartridges, a quick-connect spout fitting and a diverter valve with hoses as needed for handshower. Roman Tub with Handshower Deck Trim shall be Newport Brass Model 3-997/\_\_\_\_ and Newport Brass rough valve kit shall be 1-503.