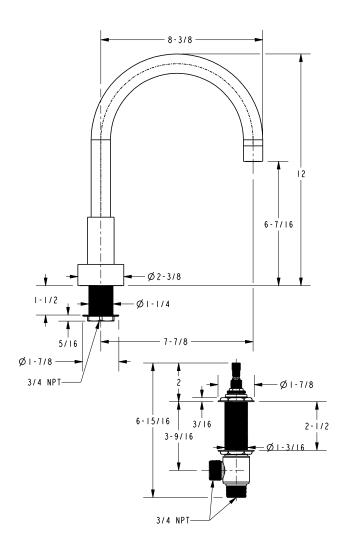

## **Product Dimensions** (units are in inches)

#### **Features**

- · Solid brass construction
- ADA compliant contemporary cross handles
- 6-7/16" (16.4 cm) spout height at outlet
- 7-7/8" (20.0 cm) spout reach (c-c)
- Intended for use with Newport Brass rough valve kit (Required

#### **Product Specification:** Add "Color / Finish" suffix to Tub Deck Trim model number, below.

The Roman Tub with Handshower Deck Trim shall be made of solid brass construction. Roman Tub with Handshower Deck Trim shall incorporate ADA compliant contemporary cross handles. Product shall incorporate a 6-7/16" (16.4 cm) spout height at outlet and a 7-7/8" (20.0 cm) spout reach (c-c). Rough valve kit shall incorporate brass valve bodies with quarter-turn washerless ceramic disc 3/4" valve cartridges, a quick-connect spout fitting and a diverter valve with hoses as needed for handshower. Roman Tub with Handshower Deck Trim shall be Newport Brass Model 3-997/\_\_\_\_ and Newport Brass rough valve kit shall be 1-503.