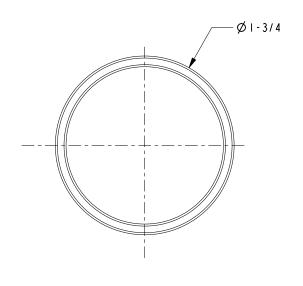

hes**

- 15: Polished Nickel
- 15S: Satin Nickel
- 26: Polished Chrome
- 10B: Oil Rubbed Bronze
- Other: Refer to the Newport Brass catalog for additional color/finish options.



| Specified Model |                  |                               |
|-----------------|------------------|-------------------------------|
| Model           | Description      | Colors   Finishes             |
| 36-12           | Single Robe Hook | ☐ 15 ☐ 15S ☐ 26 ☐ 10B ☐ Other |

### Product Specification: Add "Color / Finish" Suffix to Model Number Below.

The Single Robe Hook shall be made of solid brass construction. Single Robe Hook shall complement Newport Brass Keaton product series. Single Robe Hook shall be Newport Brass Model 36-12/\_\_\_\_.

# 36-12

## **Product Dimensions** (units are in inches)