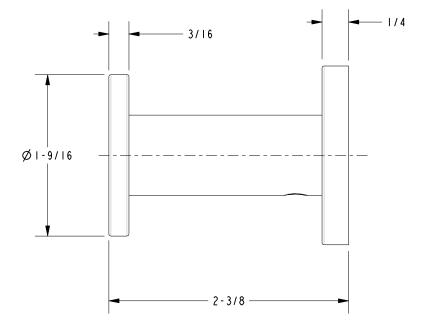

s**

- 15: Polished Nickel
- 15S: Satin Nickel
- 26: Polished Chrome
- 10B: Oil Rubbed Bronze
- Other: Refer to the Newport Brass catalog for additional color/finish options.



| Specified Model |                  |                               |
|-----------------|------------------|-------------------------------|
| Model           | Description      | Colors   Finishes             |
| 36-12           | Single Robe Hook | ☐ 15 ☐ 15S ☐ 26 ☐ 10B ☐ Other |

### Product Specification: Add "Color / Finish" Suffix to Model Number Below.

The Single Robe Hook shall be made of solid brass construction. Single Robe Hook shall complement Newport Brass Keaton product series. Single Robe Hook shall be Newport Brass Model 36-12/\_\_\_\_.

# 36-12

## **Product Dimensions** (units are in inches)