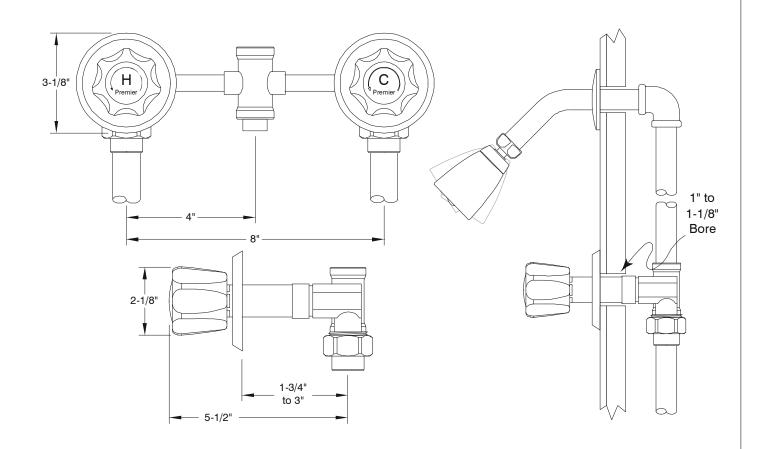

## Description

- Twin acrylic handle shower set
- · Chrome plated finish
- · All brass construction
- Standard 8" on-center, two hole installation
- 1/2" Brass IPS connections with ground joint swivel unions
- Internal parts are interchangeable with genuine Delta® repair parts

## Model 012062

Twin Acrylic Handle Shower Only Set Chrome Plated Finish 1/2" IPS Connection

For additional information contact Premier Faucet at 866-745-4010 or visit our website at www.premierfaucet.com