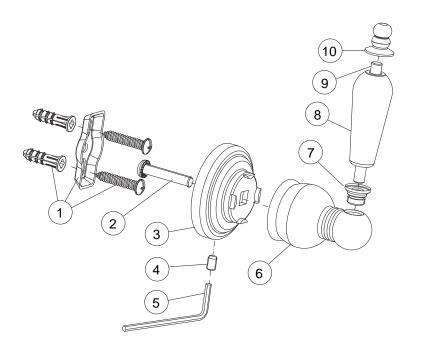

## Model 552010

Genuine Premier Wellington Accessory
Decorative Single Robe Hook
Brushed Nickel Finish

| No | Part Name        | Material        | Qty. |
|----|------------------|-----------------|------|
| 1  | MOUNTING KIT     | PLASTIC / METAL | 1    |
| 2  | ATTACHMENT SCREW | STEEL           | 1    |
| 3  | ESCUTCHEON       | METAL           | 1    |
| 4  | SET SCREW        | STEEL           | 1    |
| 5  | ALLEN WRENCH     | STEEL           | 1    |
| 6  | BRACKET          | METAL           | 1    |
| 7  | WASHER CUP       | METAL           | 1    |
| 8  | INSERT           | PORCELAIN       | 1    |
| 9  | SPINDLE          | STEEL           | 1    |
| 10 | FINIAL           | METAL           | 1    |