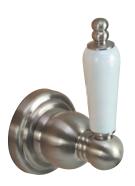

## **Description**

- Teapot style single robe hook
- Brushed nickel all metal construction
- Concealed screw mounting
- · Mounting hardware includes screws and wall anchors
- Matches Premier Wellington faucet suite
- Teapot styling complements many faucet brands

## Model 552010

Genuine Premier Wellington Accessory
Decorative Single Robe Hook
Brushed Nickel Finish

| No | Part Name        | Material        | Qty. |
|----|------------------|-----------------|------|
| 1  | MOUNTING KIT     | PLASTIC / METAL | 1    |
| 2  | ATTACHMENT SCREW | STEEL           | 1    |
| 3  | ESCUTCHEON       | METAL           | 1    |
| 4  | SET SCREW        | STEEL           | 1    |
| 5  | ALLEN WRENCH     | STEEL           | 1    |
| 6  | BRACKET          | METAL           | 1    |
| 7  | WASHER CUP       | METAL           | 1    |
| 8  | INSERT           | PORCELAIN       | 1    |
| 9  | SPINDLE          | STEEL           | 1    |
| 10 | FINIAL           | METAL           | 1    |