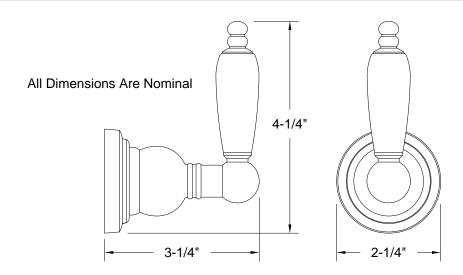

## Model 552010

Genuine Premier Wellington Accessory
Decorative Single Robe Hook
Brushed Nickel Finish

| No | Part Name        | Material        | Qty. |
|----|------------------|-----------------|------|
| 1  | MOUNTING KIT     | PLASTIC / METAL | 1    |
| 2  | ATTACHMENT SCREW | STEEL           | 1    |
| 3  | ESCUTCHEON       | METAL           | 1    |
| 4  | SET SCREW        | STEEL           | 1    |
| 5  | ALLEN WRENCH     | STEEL           | 1    |
| 6  | BRACKET          | METAL           | 1    |
| 7  | WASHER CUP       | METAL           | 1    |
| 8  | INSERT           | PORCELAIN       | 1    |
| 9  | SPINDLE          | STEEL           | 1    |
| 10 | FINIAL           | METAL           | 1    |