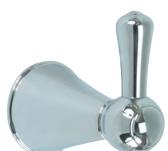

### Description

- Antique style single robe hook
- Chrome plated all metal construction
- Concealed screw mounting
- · Mounting hardware includes screws and wall anchors
- Matches Premier Sonoma faucet suite
- Antique styling complements many faucet brands

# Model 552025

Genuine Premier Sonoma Accessory Decorative Single Robe Hook Chrome Plated Finish

| No | Part Name    | Material        | Qty. |
|----|--------------|-----------------|------|
| 1  | MOUNTING KIT | PLASTIC / METAL | 1    |
| 2  | BRACKET      | METAL           | 1    |
| 3  | FINIAL       | METAL           | 1    |
| 4  | SPINDLE      | STEEL           | 1    |
| 5  | SET SCREW    | STEEL           | 1    |
| 6  | ALLEN WRENCH | STEEL           | 1    |