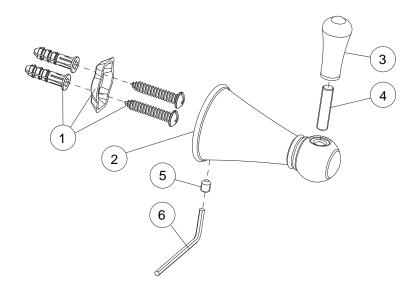

# Model 552025

Genuine Premier Sonoma Accessory Decorative Single Robe Hook Chrome Plated Finish

| No | Part Name    | Material        | Qty. |
|----|--------------|-----------------|------|
| 1  | MOUNTING KIT | PLASTIC / METAL | 1    |
| 2  | BRACKET      | METAL           | 1    |
| 3  | FINIAL       | METAL           | 1    |
| 4  | SPINDLE      | STEEL           | 1    |
| 5  | SET SCREW    | STEEL           | 1    |
| 6  | ALLEN WRENCH | STEEL           | 1    |