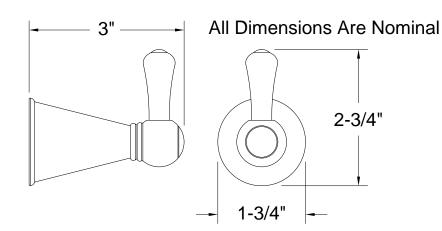

### Description

- Antique style single robe hook
- Chrome plated all metal construction
- Concealed screw mounting
- · Mounting hardware includes screws and wall anchors
- Matches Premier Sonoma faucet suite
- Antique styling complements many faucet brands

# Model 552025

Genuine Premier Sonoma Accessory Decorative Single Robe Hook Chrome Plated Finish

| No | Part Name    | Material        | Qty. |
|----|--------------|-----------------|------|
| 1  | MOUNTING KIT | PLASTIC / METAL | 1    |
| 2  | BRACKET      | METAL           | 1    |
| 3  | FINIAL       | METAL           | 1    |
| 4  | SPINDLE      | STEEL           | 1    |
| 5  | SET SCREW    | STEEL           | 1    |
| 6  | ALLEN WRENCH | STEEL           | 1    |