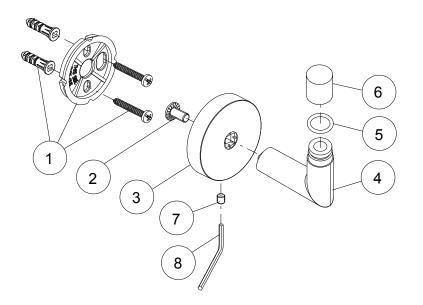

## Model 120086

Genuine Premier Essen Accessory Single Robe Hook Chrome Plated Finish

| No | Part Name        | Material        | Qty. |
|----|------------------|-----------------|------|
| 1  | MOUNTING KIT     | PLASTIC / METAL | 1    |
| 2  | ATTACHMENT SCREW | STEEL           | 1    |
| 3  | PLATE            | METAL           | 1    |
| 4  | HOOK             | METAL           | 1    |
| 5  | O-RING           | RUBBER          | 1    |
| 6  | CAP              | METAL           | 1    |
| 7  | SET SCREW        | STEEL           | 1    |
| 8  | ALLEN WRENCH     | STEEL           | 1    |