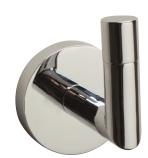

#### Description

- Contemporary style single robe hook
- Chrome plated all metal construction
- Concealed screw mounting
- · Mounting hardware includes screws and wall anchors
- Matches Premier Essen faucet suite
- Modern design complements many faucet brands

## Model 120086

Genuine Premier Essen Accessory Single Robe Hook Chrome Plated Finish

| No | Part Name        | Material        | Qty. |
|----|------------------|-----------------|------|
| 1  | MOUNTING KIT     | PLASTIC / METAL | 1    |
| 2  | ATTACHMENT SCREW | STEEL           | 1    |
| 3  | PLATE            | METAL           | 1    |
| 4  | HOOK             | METAL           | 1    |
| 5  | O-RING           | RUBBER          | 1    |
| 6  | CAP              | METAL           | 1    |
| 7  | SET SCREW        | STEEL           | 1    |
| 8  | ALLEN WRENCH     | STEEL           | 1    |