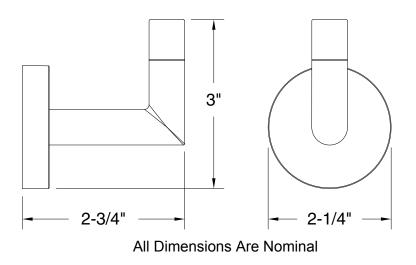

#### Description

- Contemporary style single robe hook
- Chrome plated all metal construction
- Concealed screw mounting
- · Mounting hardware includes screws and wall anchors
- Matches Premier Essen faucet suite
- Modern design complements many faucet brands

## Model 120086

Genuine Premier Essen Accessory Single Robe Hook Chrome Plated Finish

| No | Part Name        | Material        | Qty. |
|----|------------------|-----------------|------|
| 1  | MOUNTING KIT     | PLASTIC / METAL | 1    |
| 2  | ATTACHMENT SCREW | STEEL           | 1    |
| 3  | PLATE            | METAL           | 1    |
| 4  | HOOK             | METAL           | 1    |
| 5  | O-RING           | RUBBER          | 1    |
| 6  | CAP              | METAL           | 1    |
| 7  | SET SCREW        | STEEL           | 1    |
| 8  | ALLEN WRENCH     | STEEL           | 1    |