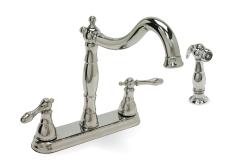

#### Description

- Deluxe Chrome Finish
- 1/2" IPS Connections
- Two Metal Lever Handles
- · With Matching Sprayer
- Quality Brass Construction
- Wear Resistant Ceramic Disc Technology

## Model 120338

Twin Lever Handle Kitchen Faucet Chrome Plated Finish Ceramic Cartridge With Spray 1/2" IPS Connection

For additional information contact Premier Faucet at 866-745-4010 or visit our website at www.premierfaucet.com