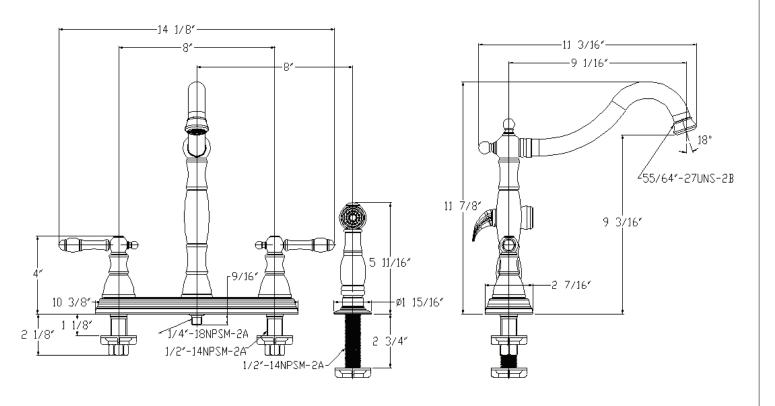

## Model 120338

Twin Lever Handle Kitchen Faucet Chrome Plated Finish Ceramic Cartridge With Spray 1/2" IPS Connection

For additional information contact Premier Faucet at 866-745-4010 or visit our website at www.premierfaucet.com