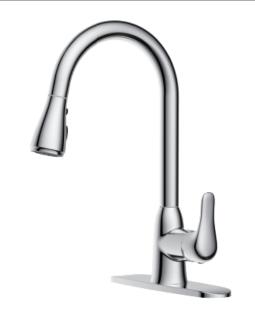

# PFXC8517 SINGLE HANDLE PULL DOWN KITCHEN FAUCET

#### **Product Features**

- · Max. flow rate: 1.5 gpm (5.67L/min) at 60 psi
- · Metal lever handle
- · Ceramic Disc Cartridges
- · Quick-mount system
- · Optional deck plate included
- · Two-function sprayer: stream and aerated spray
- · With 3/8" compression x 30" flexible connectors