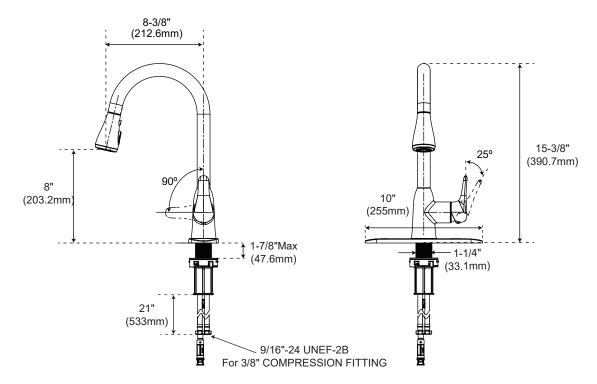

# PFXC8517 SINGLE HANDLE PULL DOWN KITCHEN FAUCET

#### **Product Features**

- · Max. flow rate: 1.5 gpm (5.67L/min) at 60 psi
- · Metal lever handle
- · Ceramic Disc Cartridges
- · Quick-mount system
- · Optional deck plate included
- · Two-function sprayer: stream and aerated spray
- · With 3/8" compression x 30" flexible connectors