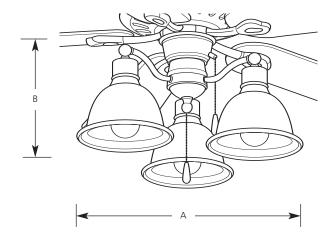

## **Ceiling Fans**

|             | Finish  |         |         |         |                     |   |
|-------------|---------|---------|---------|---------|---------------------|---|
|             | Brushed | Antique | Antique | Cobble- | Dimensions (Inches) |   |
| Catalog No. | Nickel  | Bronze  | Bronze  | stone   | Α                   | В |
| P2623       | -09     | -12     | -20     | -33     | 19                  | 8 |