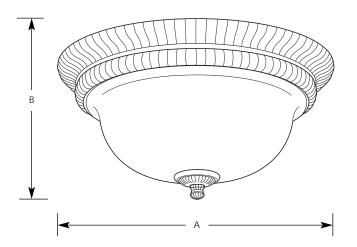

# Hall & Foyer

|             | <u>Finish</u><br>Pietra |           | Dimensions (Inches) |       |
|-------------|-------------------------|-----------|---------------------|-------|
| Catalog No. | Crackle                 | Lamping   | Α                   | В     |
| P2868       | -105C                   | 2 (m) 75w | 13-1/4              | 6-3/8 |
| P2869       | -105C                   | 3 (m) 60w | 17                  | 7-5/8 |

# <u>General</u>

- Antique satin etched glass bowl
- · Ceiling pan has unique ribbed fluting
- Hand painted Pietra Crackle (-105C) finish
- Steel Construction
- Companion chandelier, hall and foyer, pendants, wall bracket, close to ceiling, and bath and vanity.