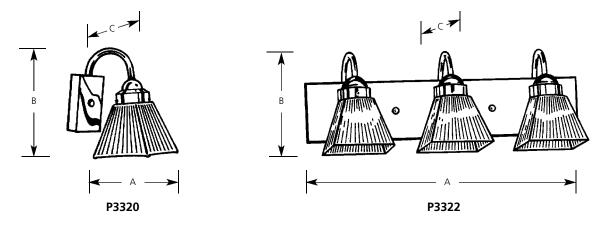

# Square Prismatic Glass

| Туре  |     |     |
|-------|-----|-----|
|       | -10 | -15 |
| P3320 |     |     |
| P3321 |     |     |
| P3322 |     |     |
| P3323 |     |     |
| P3324 |     |     |

| Finish      |                   |                    |            |            |            |               |  |
|-------------|-------------------|--------------------|------------|------------|------------|---------------|--|
| Catalog No. | Polished<br>Brass | Polished<br>Chrome | Lamping    | Dimen<br>A | sions<br>B | (Inches)<br>C |  |
| P3320       | -10               | -15                | 1 (m) 100w | 4-1/4      | 8          | 7-1/4         |  |
| P3321       | -10               | -15                | 2 (m) 100w | 13-1/2     | 8          | 7-1/4         |  |
| P3322       | -10               | -15                | 3 (m) 100w | 24         | 8          | 7-1/4         |  |
| P3323       | -10               | -15                | 4 (m) 100w | 30         | 8          | 7-1/4         |  |
| P3324       | -10               | -15                | 5 (m) 100w | 36         | 8          | 7-1/4         |  |