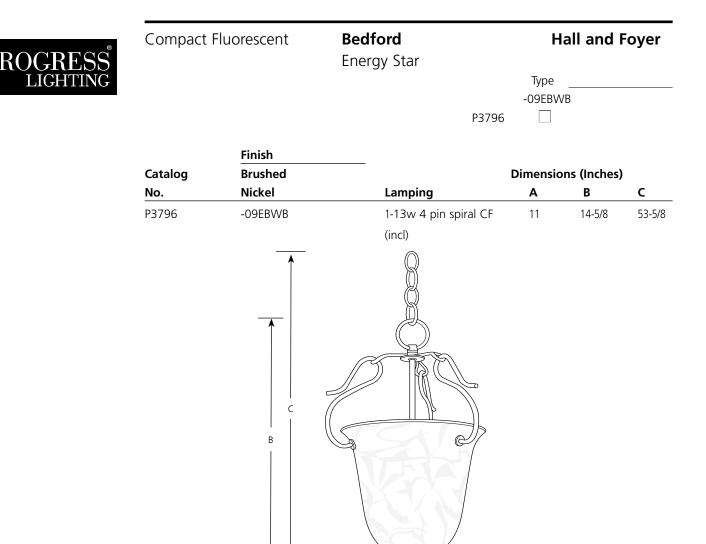

## **Specifications:**

<u>General</u>

- Etched Alabaster style glass: 8-7/8" dia. x 8-1/2" ht.
- Unique three way scroll retains glass bowl
- Plated finish for brushed nickel (-09)
- Three feet of 9 gauge chain supplied
- Energy star certified
- One 13 watt compact fluorescent spiral lamp included
- Steel construction
- Companion fixtures: Chandeliers, pendant, and bath and vanity

## Mounting

- Chain hung ceiling mount or close to ceiling mount without chain
- Canopy covers a standard 4" octagonal recessed outlet box
- Canopy is 5-1/2" dia. x 1-3/8" ht.
- Mounting strap for outlet box included Electrical
  - Pre-wired
  - 15 feet of wire furnished
  - GX24q-1 socket