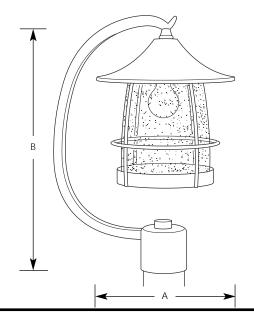

| Incandescent | Prairie | Outdoor |
|--------------|---------|---------|

| Type  |     |     |     |  |
|-------|-----|-----|-----|--|
|       | -09 | -71 | -86 |  |
| P5463 |     |     |     |  |

|             | Finish         |      |           |           |                     |        |  |
|-------------|----------------|------|-----------|-----------|---------------------|--------|--|
|             | Brushed Gilded |      | Burnished |           | Dimensions (Inches) |        |  |
| Catalog No. | Nickel         | Iron | Chestnut  | Lamping   | Α                   | В      |  |
| P5463       | -09            | -71  | -86       | 1(m) 100w | 10                  | 18-3/4 |  |