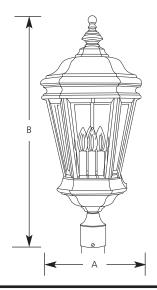

## Outdoor

|             | Finish           |                   |                      |           |           |                      |
|-------------|------------------|-------------------|----------------------|-----------|-----------|----------------------|
| Catalog No. | Cobble-<br>stone | Golden<br>Baroque | Oil Rubbed<br>Bronze | Lamping   | Dime<br>A | nsions (Inches)<br>B |
| P5474       | -33              | -50               | -108                 | 4 (c) 60w | 14        | 28-1/2               |

#### <u>General</u>

- Die cast aluminum exterior construction
- Solid brass interior components
- Hand painted finishes, with powder coat base
- Oil Rubbed Bronze finish is plated
- Hinged door for easy re-lamping
- Glass panels removable: 9-13/16" ht., 3" top width, 1-5/8" bottom width (small glass); 9-3/4" ht., 6" top width, 3-5/8" bottom width (large glass); 9-3/16" ht., 5-7/8" top width, 3-3/4" bottom width
- Companion wall and chain hung mount lanterns