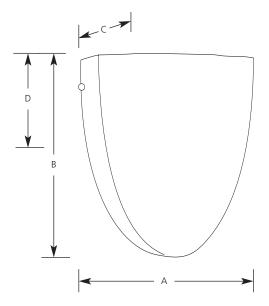

# **Satin Opal Glass**

**Sconce** 

| Type  |     |
|-------|-----|
|       | -01 |
| P7073 | 3 🗌 |

|             | Finish | Dimensions (Inches) |       |    |   |       |
|-------------|--------|---------------------|-------|----|---|-------|
| Catalog No. | White  | Lamping             | Α     | В  | C | D     |
| P7073       | -01    | 1-100w (m)          | 8-1/2 | 10 | 4 | 4-3/8 |