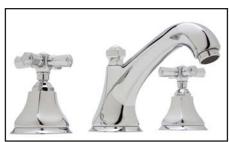

## Palladian 3-Hole Widespread Lavatory Faucet

**ROHL Transitional Palladian** 

A1908LM\* (Metal Levers)
A1908XM-2 (Cross Handles)