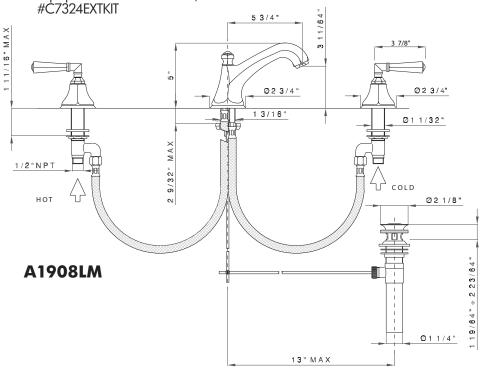

## Palladian 3-Hole Widespread Lavatory Faucet

**ROHL Transitional Palladian** 

A1908LM\* (Metal Levers)
A1908XM-2 (Cross Handles)

## FEATURES COLORS/FINISHES WARRANTY

- 1/4-turn ceramic valves
- Solid brass
- 3 x 1 3/8" cutouts
- 5 3/4" spout reach
- 1/2" NPT connectors
- Pop-up extension kit available, order
  #67224577617
- Polished Chrome
- Polished Nickel
- Satin Nickel
- Tuscan Brass
- Inca Brass