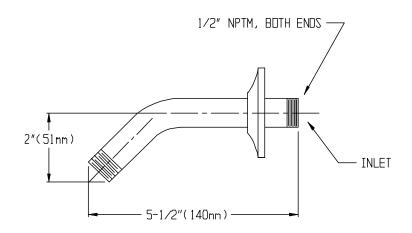

#### **DESCRIPTION**

Speakman polished chrome plated brass 5-1/2" (140mm) shower arm. Stainless steel wall flange.

# **OPTIONS**

1/2" NPT MALE INLET
1/2" NPT MALE OUTLET
SHIPPING WEIGHT: 0.4 LBS.

| PB: Polish Brass | > | PB: Polish Brass |  |
|------------------|---|------------------|--|
|------------------|---|------------------|--|

## **INSTALLATION**

Slip wall flange onto shower arm. Apply teflon tape or pipe dope to male inlet threads and thread arm into piping behind wall. Wrench tighten. Slip wall flange flush to wall. Check connection for leaks.

# **ROUGH-IN MEASUREMENTS**

Product improvements may cause specification and dimensional changes without notice.