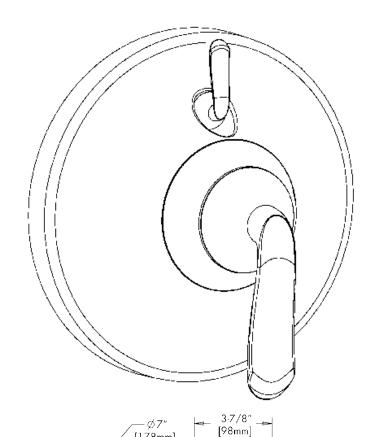

### Pressure Balance Valve with Diverter & Trim SM-7400-P

**SPECIFICATION** 

#### **FEATURES:**

- Diverter shower valve & trim kit
- Contemporary style
- Anti-scald pressure balance valve
- Built-in check valves
- Pressure balancing & ceramic temperature regulating cartridge
- Adjustable temperature limit stop
- Integral stops

#### **AVAILABLE FINISHES:**

ADD SUFFIX TO MODEL #

- Polished Chrome (standard)
- Brushed Nickel
- □ -BN
- Polished Nickel
- □ -PN