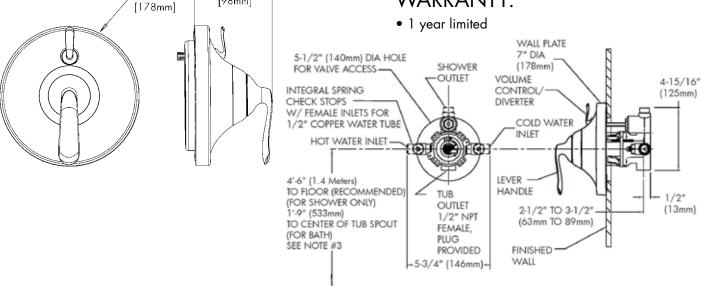

#### **WARRANTY:**

NOTE: 1. All dimensions are in inches (millimeters) unless otherwise specified and are subject to change without notice. 2. Unless otherwise specified, all inlets and outlets are  $\frac{1}{2}$ " female copper sweat. 3. For ADA mounting locations, consult ADAAG, ANSI A117.1, or static regulations