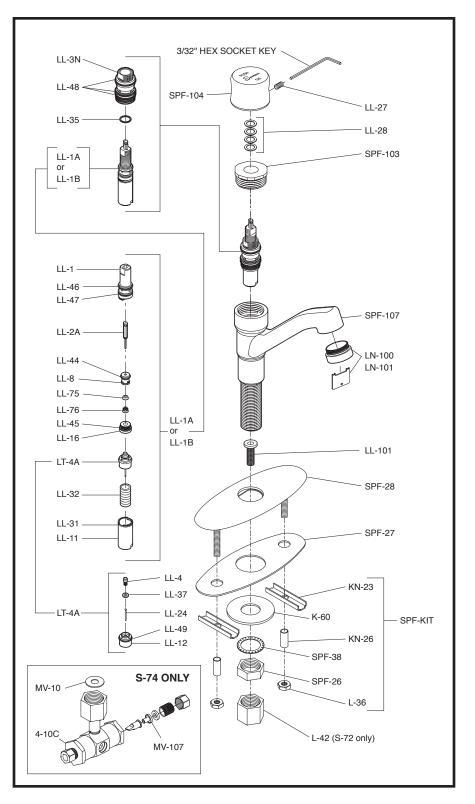

# S-72 and S-74 Series

| K-60<br>L-42<br>LL-1<br>LL-1A<br>LL-2A<br>LL-3N<br>LL-4<br>LL-3N<br>LL-4<br>LL-11<br>LL-12<br>LL-16<br>LL-24<br>LL-27<br>LL-28<br>LL-31<br>LL-32<br>LL-35<br>LL-37<br>LL-35<br>LL-37<br>LL-44<br>LL-44<br>LL-45<br>LL-46<br>LL-47<br>LL-48<br>LL-49<br>LL-48<br>LL-49<br>LL-75<br>LL-76<br>LL-101<br>LN-100<br>LN-101<br>LT-4A<br>MV-100<br>MV-107 | Washer<br>Coupling nut<br>Control spindle<br>Control cartridge<br>Control cartridge for quick-closing<br>Cycle spindle assembly<br>Upper housing<br>Piston washer screw<br>Cycle spindle guide<br>Piston cylinder<br>Piston cylinder<br>Piston cylinder<br>Piston sorting<br>Control rod<br>Handle set screw<br>Cycle time washers<br>Retaining ring<br>Piston spring<br>Thrust washer<br>Shut-off washer<br>Shut-off seat o-ring<br>Shut-off seat o-ring<br>Shut-off seat o-ring<br>Control spindle large o-ring<br>Shut-off seat o-ring<br>Control spindle small o-ring<br>Control spindle large o-ring<br>Upper housing o-rings (three)<br>Piston o-ring<br>Spindle guide huva cup<br>Huva cup retainer<br>Inline screen<br>Aerator (vandal resistant 0.5 gpm)<br>Aerator (vandal resistant)<br>Piston assembly<br>Rubber washer |  |  |
|----------------------------------------------------------------------------------------------------------------------------------------------------------------------------------------------------------------------------------------------------------------------------------------------------------------------------------------------------|-------------------------------------------------------------------------------------------------------------------------------------------------------------------------------------------------------------------------------------------------------------------------------------------------------------------------------------------------------------------------------------------------------------------------------------------------------------------------------------------------------------------------------------------------------------------------------------------------------------------------------------------------------------------------------------------------------------------------------------------------------------------------------------------------------------------------------------|--|--|
|                                                                                                                                                                                                                                                                                                                                                    | Piston assembly                                                                                                                                                                                                                                                                                                                                                                                                                                                                                                                                                                                                                                                                                                                                                                                                                     |  |  |
|                                                                                                                                                                                                                                                                                                                                                    |                                                                                                                                                                                                                                                                                                                                                                                                                                                                                                                                                                                                                                                                                                                                                                                                                                     |  |  |
|                                                                                                                                                                                                                                                                                                                                                    |                                                                                                                                                                                                                                                                                                                                                                                                                                                                                                                                                                                                                                                                                                                                                                                                                                     |  |  |
| SPF-26                                                                                                                                                                                                                                                                                                                                             | Hex nut                                                                                                                                                                                                                                                                                                                                                                                                                                                                                                                                                                                                                                                                                                                                                                                                                             |  |  |
| SPF-27                                                                                                                                                                                                                                                                                                                                             | Deck plate gasket                                                                                                                                                                                                                                                                                                                                                                                                                                                                                                                                                                                                                                                                                                                                                                                                                   |  |  |
| SPF-28                                                                                                                                                                                                                                                                                                                                             | Deck plate                                                                                                                                                                                                                                                                                                                                                                                                                                                                                                                                                                                                                                                                                                                                                                                                                          |  |  |
| SPF-38                                                                                                                                                                                                                                                                                                                                             | Lock washer                                                                                                                                                                                                                                                                                                                                                                                                                                                                                                                                                                                                                                                                                                                                                                                                                         |  |  |
| SPF-103                                                                                                                                                                                                                                                                                                                                            | Bushing                                                                                                                                                                                                                                                                                                                                                                                                                                                                                                                                                                                                                                                                                                                                                                                                                             |  |  |
| SPF-104                                                                                                                                                                                                                                                                                                                                            | Сар                                                                                                                                                                                                                                                                                                                                                                                                                                                                                                                                                                                                                                                                                                                                                                                                                                 |  |  |
| SPF-107                                                                                                                                                                                                                                                                                                                                            | Spout assembly                                                                                                                                                                                                                                                                                                                                                                                                                                                                                                                                                                                                                                                                                                                                                                                                                      |  |  |
| SPF-KIT                                                                                                                                                                                                                                                                                                                                            | Mounting Kit                                                                                                                                                                                                                                                                                                                                                                                                                                                                                                                                                                                                                                                                                                                                                                                                                        |  |  |
| 4-10C                                                                                                                                                                                                                                                                                                                                              | Mechanical mixing valve                                                                                                                                                                                                                                                                                                                                                                                                                                                                                                                                                                                                                                                                                                                                                                                                             |  |  |
| Tools required for disassembly                                                                                                                                                                                                                                                                                                                     |                                                                                                                                                                                                                                                                                                                                                                                                                                                                                                                                                                                                                                                                                                                                                                                                                                     |  |  |

#### **Tools required for disassembly** Order MF-KIT-W consisting of

| Order Mir-Kir-w, consisting or. |                                     |  |
|---------------------------------|-------------------------------------|--|
| LL-27W                          | 3/32" hex socket key to remove      |  |
|                                 | handle set screw                    |  |
| LL-60K                          | Spray outlet wrench to remove       |  |
|                                 | spray outlet (included with faucet) |  |

#### Repair Kit LL consists of:

LL-4, LL-8, LL-13, LL-24, LL-31, LL-33, LL-35, LL-37, LL-42, LL-43, LL-44, LL-45, LL-46, LL-47, LL-48, LL-49, LL-73, LL-75, LL-76.