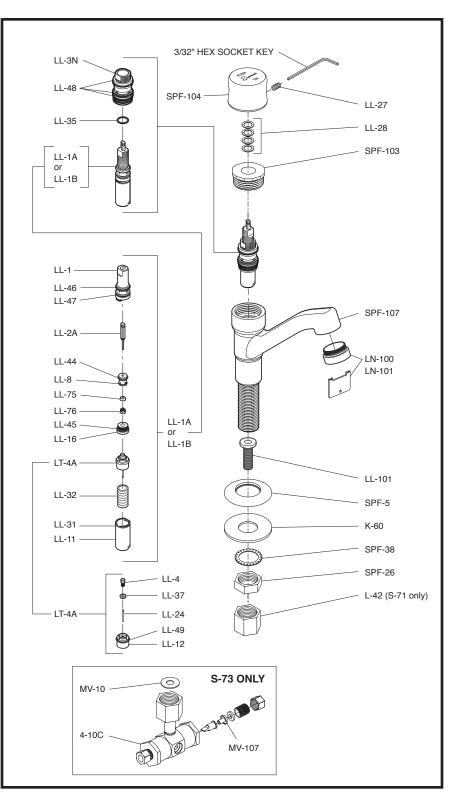

# S-71 and S-73 Series

| K-60       | Washer                              |
|------------|-------------------------------------|
| L-42       | Coupling nut                        |
| LL-1       | Control spindle                     |
| LL-1A      | Control cartridge                   |
| LL-1B      | Control cartridge for quick-closing |
| LL-2A      | Cycle spindle assembly              |
| LL-3N      | Upper housing                       |
| LL-4       | Piston washer screw                 |
| LL-8       | Cycle spindle guide                 |
| LL-11      | Piston cylinder                     |
| LL-12      | Piston                              |
| LL-16      | Shut-off seat                       |
| LL-24      | Control rod                         |
| LL-27      | Handle set screw                    |
| LL-28      | Cycle time washers                  |
| LL-31      | Retaining ring                      |
| LL-32      | Piston spring                       |
| LL-35      | Thrust washer                       |
| LL-37      | Shut-off washer                     |
| LL-44      | Spindle guide large o-ring          |
| LL-45      | Shut-off seat o-ring                |
| LL-46      | Control spindle small o-ring        |
| LL-47      | Control spindle large o-ring        |
| LL-48      | Upper housing o-rings (three)       |
| LL-49      | Piston o-ring                       |
| LL-75      | Spindle guide huva cup              |
| LL-76      | Huva cup retainer                   |
| LL-101     | In-line screen                      |
| LN-100     | Aerator (vandal resistant 0.5 gpm)  |
| LN-101     | Aerator (vandal resistant)          |
| LT-4A      | Piston assembly                     |
| MV-10      | Rubber washer                       |
| MV-107     | Checks                              |
| SPF-5      | Flange                              |
| SPF-26     | Hex nut                             |
| SPF-38     | Lock washer                         |
| SPF-103    | Bushing                             |
| SPF-104    | Сар                                 |
| SPF-104C   | Cap (cold)                          |
| SPF-104H   | Cap (hot)                           |
| SPF-107    | Spout assembly                      |
| 4-10C      | Mechanical mixing valve             |
| <b>T 1</b> |                                     |

## Tools required for disassembly

| Order MF-KIT-W, consisting of: |                                     |  |
|--------------------------------|-------------------------------------|--|
| LL-27W                         | 3/32" hex socket key to remove      |  |
|                                | handle set screw                    |  |
| LL-60K                         | Spray outlet wrench to remove       |  |
|                                | spray outlet (included with faucet) |  |

#### Repair Kit LL consists of:

LL-4, LL-8, LL-13, LL-24, LL-31, LL-33, LL-35, LL-37, LL-42, LL-43, LL-44, LL-45, LL-46, LL-47, LL-48, LL-49, LL-73, LL-75, LL-76.