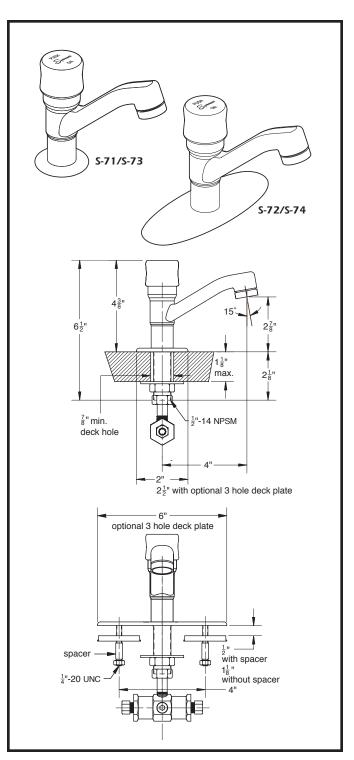

## **INSTALLATION:**

(Supply stop valves must have a 3/8" O.D. compression outlet.)

- 1. Apply a bead of sealant to the underside of the faucet escutcheon.
- 2. (S-72 and S-74 series): Install U-channel spacers (KN-23), spacers (KN-26) and nuts (L-36) loosely on mounting bolts. Position deck plate (SPF-28) and mounting gasket (SPF-27) under base through sink with flat in center hole towards the back of sink basin. Secure by tightening nuts from underside. Insert faucet supply through deck plate aligning flat on faucet body above threaded shank with flat in deck plate center hole. Secure faucet to deck plate by placing the washer (K-60), locknut (SPF-38) and hex nut (SPF-26) on the supply shank. Hand tighten only! Adjust position of faucet to achieve optimum spray into basin. Tighten faucet securely to basin or deck plate.

**(S-71 and S-73 series):** Insert faucet with flange (SPF-5) through hole in basin. Secure faucet to basin by placing the washer (K-60), locknut (SPF-38) and hex nut (SPF-26) on the supply shank. **Hand tighten only!** Adjust position of faucet to achieve optimum spray into basin. Tighten faucet securely to basin.

- 3. Connect 4-10C mixing valve to bottom of supply shank using supply nut provided **(S-73 and S-74 series only)**. Make connection to water supplies using the appropriate connectors.
- 4. Install grid drain (if applicable) by removing flange and tube from drain body and inserting tail piece into trap. Apply bead of sealant to underside of flange and insert flange and tube through drain opening. Place bottom gasket mounting washer and mounting nut onto flange and tube assembly. Screw drain body on tube until tight.
- To flush faucet, remove spray outlet, using vandal proof wrench (LL-60K) provided with faucet. Open cold supply and depress handle holding down for ten seconds (S-71 and S-72 series only). Open hot supply and repeat above procedure (S-73 and S-74 series only). Allow faucet to shut off and replace spray outlet.