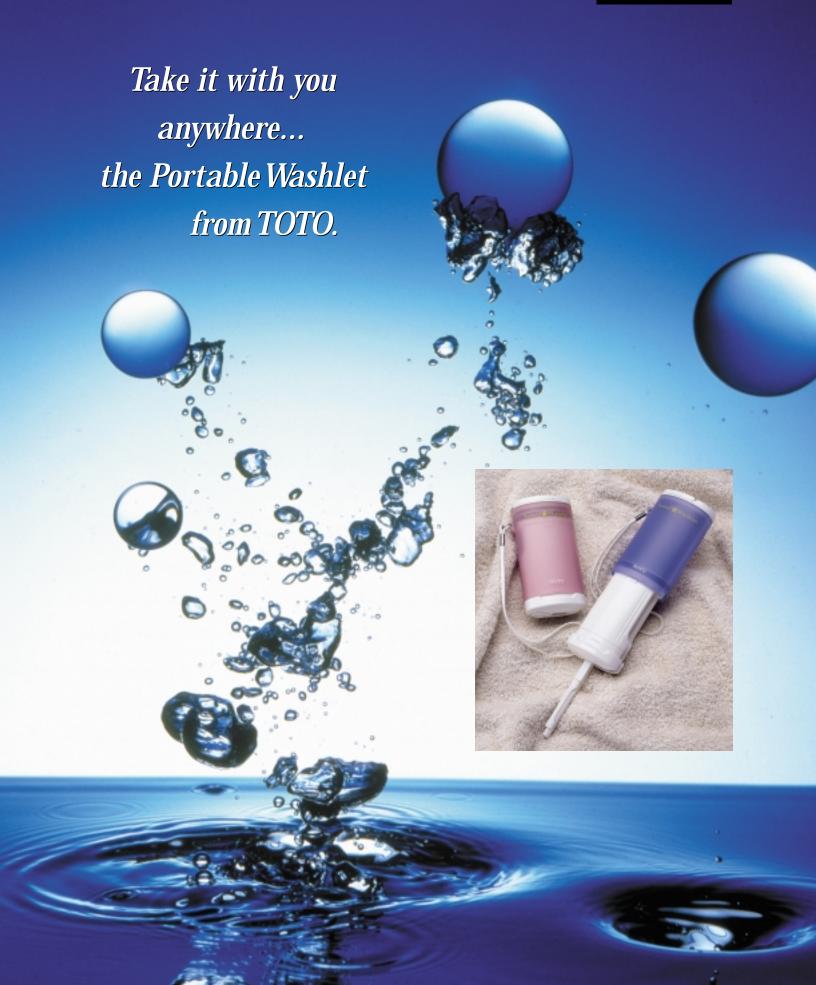

## Take it with you anywhere... the Portable

- Convenient Push Button Design
- Warm Water Washing
- Available Colors Pink and Blue
- Two washing modes:
  - (1) Regular with 3 streams of water.
  - (2) Soft with 5 streams of water.
- Resistant to Chemicals and Cleaning Agents

While it's true that there is "no place like home," TOTO has discovered a unique way to take a little bit of home with you wherever you go. Ever feel uneasy in an unfamiliar bathroom? You don't have to be uncomfortable any more thanks to the new Portable Washlet.

The portable washlet allows you to carry along the innovative technology of TOTO's washlet seats. From the

Regular cleansing mode

Gentler, soft cleansing mode

office to your travels. Enjoy the luxury of warm water cleansing at the push of a button. Just fill the water reservoir and extend the wand. Two different washing modes -regular or soft-allow you to find your own comfort zone. All this comes in an easy to carry compact design.

The Portable Washlet is TOTO's way of conveniently helping you enjoy the comforts of home even

when your not.

Easy push-button design

| l_                         | 11-3/4" (298mm)                          |                 |
|----------------------------|------------------------------------------|-----------------|
| 3-1/2" (89mm)              | 8-1/4" (209mm)                           |                 |
| €:                         |                                          | 1-7/8"<br>46mm) |
|                            | 17000 Washist                            | _               |
| TOTO® Perfection by Design | 77 00 00 00 00 00 00 00 00 00 00 00 00 0 |                 |