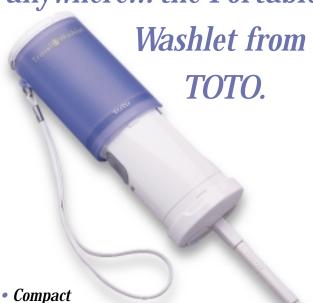

## Take it with you anywhere... the Portable

- Convenient Push Button Design
- Warm Water Washing
- Available Colors Pink and Blue
- Two washing modes:
  - (1) Regular with 3 streams of water.
  - (2) Soft with 5 streams of water.
- Resistant to Chemicals and Cleaning Agents

The portable washlet allows you to carry along the innovative technology of TOTO's washlet seats. From the

Regular cleansing mode

Gentler, soft cleansing mode

office to your travels. Enjoy the luxury of warm water cleansing at the push of a button. Just fill the water reservoir and extend the wand. Two different washing modes -regular or soft-allow you to find your own comfort zone. All this comes in an easy to carry compact design.