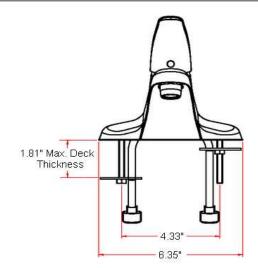

## **TRENTON Lavatory Faucet**



### **Specifications**

Flow Rate (GPM) Material Content Pop-Up Drain Spout Reach Cartridge Lever Handle Operation Installation Type 1.90 GPM @ 60 psi Brass body with zinc handle 50/50 pop-up 4.17" Washerless (1/4) quarter turn stop 3-hole, 4" center mount



## Dimensions





### **Warranty & Compliances**

| Warranty  | Lifetime Limited Warranty |
|-----------|---------------------------|
| IAPMO/UPC | UPC & cUPC Compliant      |
| ASME      | ASME A112.18.1            |
| ANSI      | Compliant                 |
| ADA       | Compliant                 |
| NSF       | Compliant                 |
| CSA       | Compliant                 |

# 



Design House reserves the right to make changes in materials, specifications & models at any time. Design House also reserves the right to discontinue product without notice or obligation.

E