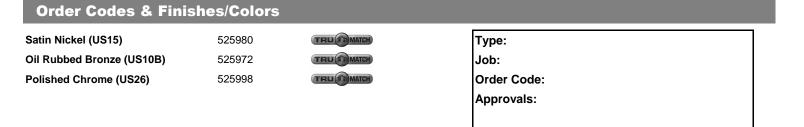

## **TRENTON Lavatory Faucet**



### **Specifications**

Flow Rate (GPM) Material Content Pop-Up Drain Spout Reach Cartridge Lever Handle Operation Installation Type 1.90 GPM @ 60 psi Brass body with zinc handle 50/50 pop-up 4.17" Washerless (1/4) quarter turn stop 3-hole, 4" center mount



## Dimensions





### **Warranty & Compliances**

| Warranty  | Lifetime Limited Warranty |
|-----------|---------------------------|
| IAPMO/UPC | UPC & cUPC Compliant      |
| ASME      | ASME A112.18.1            |
| ANSI      | Compliant                 |
| ADA       | Compliant                 |
| NSF       | Compliant                 |
| CSA       | Compliant                 |

# 



Design House reserves the right to make changes in materials, specifications & models at any time. Design House also reserves the right to discontinue product without notice or obligation.

E