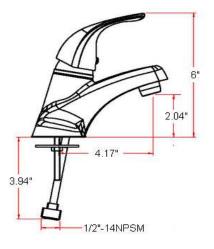

## Dimensions

### **Specifications**

Flow Rate (GPM) Material Content Pop-Up Drain Spout Reach Cartridge Lever Handle Operation Installation Type 1.90 GPM @ 60 psi Brass body with zinc handle 50/50 pop-up 4.17" Washerless (1/4) quarter turn stop 3-hole, 4" center mount