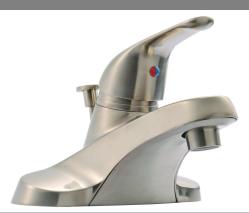

## **TRENTON Lavatory Faucet**

### **Specifications**

Flow Rate (GPM) Material Content Pop-Up Drain Spout Reach Cartridge Lever Handle Operation Installation Type 1.90 GPM @ 60 psi Brass body with zinc handle 50/50 pop-up 4.17" Washerless (1/4) quarter turn stop 3-hole, 4" center mount