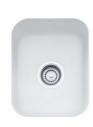

## **SPECIFICATION SHEET**

PRODUCT FAMILY: Sinks FINSH: Fireclay Matte White SERIES: CISTERNA MODEL: CCK110-13

## **Product Information**

| FUN#                    | 126.0256.640                                                                             |
|-------------------------|------------------------------------------------------------------------------------------|
| US Part<br>Number       | CCK110-13MW                                                                              |
| Minimum<br>Cabinet Size | 18"                                                                                      |
| Drain Opening 3 1/2"    |                                                                                          |
| Outer<br>Dimensions     | 14 9/16"x17 1/8"x8 5/8"                                                                  |
| Bowl Size               | 12 3/8"x15 5/16"x7 7/8"                                                                  |
| Number of<br>Bowls      | 1                                                                                        |
| Cut-Out Size            | 435 mmx370 mm                                                                            |
| *                       | Dimensions may vary by 2% (plus or minus) due to material attributes and firing process. |
| Type of<br>Material     | Fireclay                                                                                 |