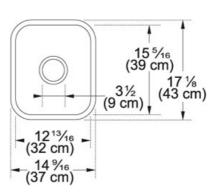

## **Product Information**

| FUN#                    | 126.0256.640                                                                             |
|-------------------------|------------------------------------------------------------------------------------------|
| US Part<br>Number       | CCK110-13MW                                                                              |
| Minimum<br>Cabinet Size | 18"                                                                                      |
| Drain Opening 3 1/2"    |                                                                                          |
| Outer<br>Dimensions     | 14 9/16"x17 1/8"x8 5/8"                                                                  |
| Bowl Size               | 12 3/8"x15 5/16"x7 7/8"                                                                  |
| Number of<br>Bowls      | 1                                                                                        |
| Cut-Out Size            | 435 mmx370 mm                                                                            |
| *                       | Dimensions may vary by 2% (plus or minus) due to material attributes and firing process. |
| Type of<br>Material     | Fireclay                                                                                 |