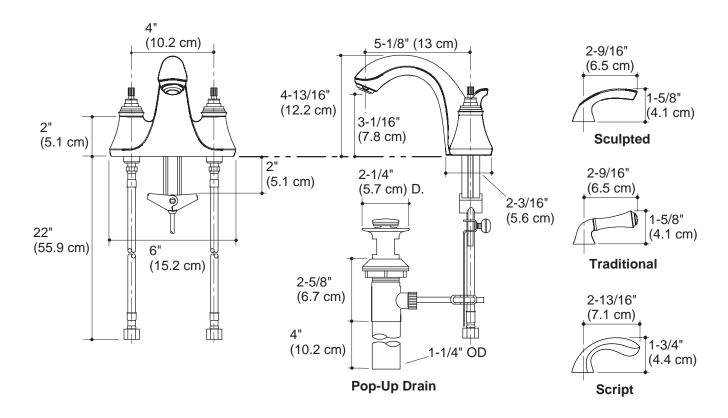

#### **Features**

- Metal construction
- Brass valve bodies
- Reversible quarter-turn washerless ceramic disc valves
- 2.2 gallons (8.3 L) per minute
- Lower flow aerator options are available (refer to the Kohler Price Book)
- Pop-up drain with tailpiece
- Lever handles
- Flexible connections for easy installation
- For 4" (10.2 cm) centers
- 5-1/8" (13 cm) spout

## **Specified Model:**

| Model      | Description                                                     | ADA |         | ADA |         | ADA |         |
|------------|-----------------------------------------------------------------|-----|---------|-----|---------|-----|---------|
| K-10270-4  | Lavatory faucet with sculpted lever handle and metal drain      | □СР | □ Other |     |         |     |         |
| K-10270-4A | Lavatory faucet with traditional lever handle and metal drain   |     |         | □СР | □ Other |     |         |
| K-10270-4G | Lavatory faucet with script lever handle and metal drain        |     |         |     |         | □СР | □ Other |
| K-10271-4  | Lavatory faucet with sculpted lever handle and plastic drain    | □СР | ☐ Other |     |         |     |         |
| K-10271-4A | Lavatory faucet with traditional lever handle and plastic drain |     |         | □СР | ☐ Other |     |         |

# **Product Specification**

Two-handle centerset lavatory faucet shall be of metal construction. Faucet shall feature brass valve bodies. Faucet shall feature reversible quarter-turn washerless ceramic disc valves, assuring positive handle stop positioning. Product shall have lower flow aerator options. Product shall include 4" (10.2 cm) centers, 5-1/8" (13 cm) spout, pop-up drain with lift rod and tailpiece, and lever handles. Faucet shall be Kohler Model K-\_\_\_\_\_-\_\_\_.