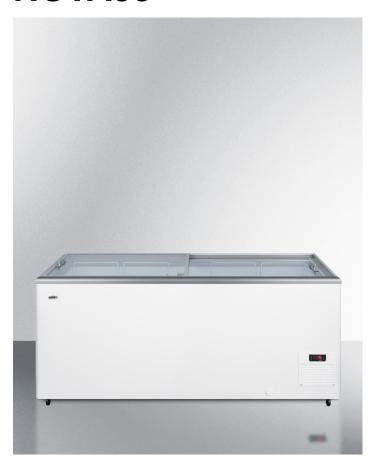

## NOVA53

31.5" x 60.75" x 27.25" (H x W x D)

Flat top commercial ice cream freezer with sliding glass lid, digital thermostat, novelty baskets, and 17.8 cu.ft. capacity

## **Highlights:**

Digital controls offer easy and intuitive temperature management

Baskets included for convenient storage

Commercially listed to NSF-7 standards