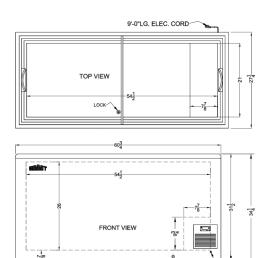

## **NOVA53 Specifications:**

| Height of Cabinet         31.5" (80 cm)           Width         60.75" (154 cm)           Depth         27.25" (69 cm)           Capacity         16.6 cu.ft. (470 L)           Defrost Type         Manual           Door         Glass           Cabinet         White           US Electrical Safety         UL           Canadian Electrical Safety         ULC           Sanitation         UL-S           Amps         4.2           Voltage/Frequency         115 V AC/60 Hz           Weight         150.0 lbs. (68 kg)           Shipping Weight         157.0 lbs. (71 kg)           Parts & Labor Warranty         1 Year           Compressor Warranty         5 Years           UPC         761101060262           Freezer         Door Swing         Sliding           Interior Height         26.0" (66 cm)           Interior Width         54.5" (138 cm)           Interior Depth         21.0" (53 cm)           Thermostat Type         Digital           Refrigerant Type         Regalant           Refrigerant Amount         3.17 oz.           High Side PSI         345.0           Compressor Step Height         9.75" (25 cm) | Overview               |                     |  |  |
|------------------------------------------------------------------------------------------------------------------------------------------------------------------------------------------------------------------------------------------------------------------------------------------------------------------------------------------------------------------------------------------------------------------------------------------------------------------------------------------------------------------------------------------------------------------------------------------------------------------------------------------------------------------------------------------------------------------------------------------------------------------------------------------------------------------------------------------------------------------------------------------------------------------------------------------------------------------------------------------------------------------------------------------------------------------------------------------------------------------------------------------------------------|------------------------|---------------------|--|--|
| Depth 27.25" (69 cm) Capacity 16.6 cu.ft. (470 L) Defrost Type Manual Door Glass Cabinet White US Electrical Safety UL Canadian Electrical Safety Sanitation UL-S Amps 4.2 Voltage/Frequency 115 V AC/60 Hz Weight 150.0 lbs. (68 kg) Shipping Weight 157.0 lbs. (71 kg) Parts & Labor Warranty 1 Year Compressor Warranty 5 Years UPC 761101060262  Freezer Door Swing Sliding Interior Height 26.0" (66 cm) Interior Width 54.5" (138 cm) Interior Depth 21.0" (53 cm) Refrigerant Type R290a Refrigerant Type R290a Refrigerant Amount 3.17 oz. High Side PSI 140.0 Compressor Step Height 7.88" (20 cm) Compressor Step Depth 21.0" (53 cm)                                                                                                                                                                                                                                                                                                                                                                                                                                                                                                            | Height of Cabinet      | 31.5" (80 cm)       |  |  |
| Capacity 16.6 cu.ft. (470 L)  Defrost Type Manual  Door Glass  Cabinet White  US Electrical Safety UL  Canadian Electrical Safety  Sanitation UL-S  Amps 4.2  Voltage/Frequency 115 V AC/60 Hz  Weight 150.0 lbs. (68 kg)  Shipping Weight 157.0 lbs. (71 kg)  Parts & Labor Warranty 1 Year  Compressor Warranty 5 Years  UPC 761101060262  Freezer  Door Swing Sliding  Interior Height 26.0" (66 cm)  Interior Width 54.5" (138 cm)  Interior Depth 21.0" (53 cm)  Thermostat Type R290a  Refrigerant Amount 3.17 oz.  High Side PSI 140.0  Compressor Step Height 9.75" (25 cm)  Compressor Step Width 7.88" (20 cm)  Compressor Step Depth 21.0" (53 cm)                                                                                                                                                                                                                                                                                                                                                                                                                                                                                              | Width                  | 60.75" (154 cm)     |  |  |
| Defrost Type Manual Door Glass Cabinet White US Electrical Safety UL Canadian Electrical Safety Sanitation UL-S Amps 4.2 Voltage/Frequency 115 V AC/60 Hz Weight 150.0 lbs. (68 kg) Shipping Weight 157.0 lbs. (71 kg) Parts & Labor Warranty 1 Year Compressor Warranty 5 Years UPC 761101060262 Freezer Door Swing Sliding Interior Height 26.0" (66 cm) Interior Width 54.5" (138 cm) Interior Depth 21.0" (53 cm) Thermostat Type Digital Refrigerant Type R290a Refrigerant Amount 3.17 oz. High Side PSI 140.0 Compressor Step Height 9.75" (25 cm) Compressor Step Width 7.88" (20 cm) Compressor Step Depth 21.0" (53 cm)                                                                                                                                                                                                                                                                                                                                                                                                                                                                                                                          | Depth                  | 27.25" (69 cm)      |  |  |
| Door Glass Cabinet White US Electrical Safety UL Canadian Electrical Safety Sanitation UL-S Amps 4.2 Voltage/Frequency 115 V AC/60 Hz Weight 150.0 lbs. (68 kg) Shipping Weight 157.0 lbs. (71 kg) Parts & Labor Warranty 1 Year Compressor Warranty 5 Years UPC 761101060262 Freezer Door Swing Sliding Interior Height 26.0" (66 cm) Interior Width 54.5" (138 cm) Interior Depth 21.0" (53 cm) Thermostat Type R290a Refrigerant Type R290a Refrigerant Amount 3.17 oz. High Side PSI 140.0 Compressor Step Height 9.75" (25 cm) Compressor Step Width 7.88" (20 cm) Compressor Step Depth 21.0" (53 cm)                                                                                                                                                                                                                                                                                                                                                                                                                                                                                                                                                | Capacity               | 16.6 cu.ft. (470 L) |  |  |
| Cabinet White US Electrical Safety UL Canadian Electrical Safety Sanitation UL-S Amps 4.2 Voltage/Frequency 115 V AC/60 Hz Weight 150.0 lbs. (68 kg) Shipping Weight 157.0 lbs. (71 kg) Parts & Labor Warranty 1 Year Compressor Warranty 5 Years UPC 761101060262 Freezer Door Swing Sliding Interior Height 26.0" (66 cm) Interior Width 54.5" (138 cm) Interior Depth 21.0" (53 cm) Thermostat Type R290a Refrigerant Amount 3.17 oz. High Side PSI 140.0 Compressor Step Height 9.75" (25 cm) Compressor Step Width 7.88" (20 cm) Compressor Step Depth 21.0" (53 cm)                                                                                                                                                                                                                                                                                                                                                                                                                                                                                                                                                                                  | Defrost Type           | Manual              |  |  |
| US Electrical Safety         UL           Canadian Electrical Safety         ULC           Sanitation         UL-S           Amps         4.2           Voltage/Frequency         115 V AC/60 Hz           Weight         150.0 lbs. (68 kg)           Shipping Weight         157.0 lbs. (71 kg)           Parts & Labor Warranty         1 Year           Compressor Warranty         5 Years           UPC         761101060262           Freezer           Door Swing         Sliding           Interior Height         26.0" (66 cm)           Interior Width         54.5" (138 cm)           Interior Depth         21.0" (53 cm)           Thermostat Type         Digital           Refrigerant Type         R290a           Refrigerant Amount         3.17 oz.           High Side PSI         345.0           Low Side PSI         140.0           Compressor Step Height         9.75" (25 cm)           Compressor Step Width         7.88" (20 cm)           Compressor Step Depth         21.0" (53 cm)                                                                                                                                    | Door                   | Glass               |  |  |
| Canadian Electrical Safety  Sanitation  UL-S  Amps  4.2  Voltage/Frequency  115 V AC/60 Hz  Weight  150.0 lbs. (68 kg)  Shipping Weight  157.0 lbs. (71 kg)  Parts & Labor Warranty  Compressor Warranty  5 Years  UPC  761101060262  Freezer  Door Swing  Interior Height  26.0" (66 cm)  Interior Width  54.5" (138 cm)  Interior Depth  21.0" (53 cm)  Refrigerant Type  Regoa  Refrigerant Amount  3.17 oz.  High Side PSI  Low Side PSI  140.0  Compressor Step Height  Compressor Step Width  7.88" (20 cm)  Compressor Step Depth  21.0" (53 cm)                                                                                                                                                                                                                                                                                                                                                                                                                                                                                                                                                                                                    | Cabinet                | White               |  |  |
| Safety         Sanitation         UL-S           Amps         4.2           Voltage/Frequency         115 V AC/60 Hz           Weight         150.0 lbs. (68 kg)           Shipping Weight         157.0 lbs. (71 kg)           Parts & Labor Warranty         1 Year           Compressor Warranty         5 Years           UPC         761101060262           Freezer           Door Swing         Sliding           Interior Height         26.0" (66 cm)           Interior Width         54.5" (138 cm)           Interior Depth         21.0" (53 cm)           Thermostat Type         Digital           Refrigerant Type         R290a           Refrigerant Amount         3.17 oz.           High Side PSI         345.0           Low Side PSI         140.0           Compressor Step Height         9.75" (25 cm)           Compressor Step Width         7.88" (20 cm)           Compressor Step Depth         21.0" (53 cm)                                                                                                                                                                                                                | US Electrical Safety   | UL                  |  |  |
| Amps         4.2           Voltage/Frequency         115 V AC/60 Hz           Weight         150.0 lbs. (68 kg)           Shipping Weight         157.0 lbs. (71 kg)           Parts & Labor Warranty         1 Year           Compressor Warranty         5 Years           UPC         761101060262           Freezer           Door Swing         Sliding           Interior Height         26.0" (66 cm)           Interior Width         54.5" (138 cm)           Interior Depth         21.0" (53 cm)           Thermostat Type         Digital           Refrigerant Type         R290a           Refrigerant Amount         3.17 oz.           High Side PSI         345.0           Low Side PSI         140.0           Compressor Step Height         9.75" (25 cm)           Compressor Step Width         7.88" (20 cm)           Compressor Step Depth         21.0" (53 cm)                                                                                                                                                                                                                                                                 |                        | ULC                 |  |  |
| Voltage/Frequency         115 V AC/60 Hz           Weight         150.0 lbs. (68 kg)           Shipping Weight         157.0 lbs. (71 kg)           Parts & Labor Warranty         1 Year           Compressor Warranty         5 Years           UPC         761101060262           Freezer           Door Swing         Sliding           Interior Height         26.0" (66 cm)           Interior Width         54.5" (138 cm)           Interior Depth         21.0" (53 cm)           Thermostat Type         Digital           Refrigerant Type         R290a           Refrigerant Amount         3.17 oz.           High Side PSI         345.0           Low Side PSI         140.0           Compressor Step Height         9.75" (25 cm)           Compressor Step Width         7.88" (20 cm)           Compressor Step Depth         21.0" (53 cm)                                                                                                                                                                                                                                                                                            | Sanitation             | UL-S                |  |  |
| Weight         150.0 lbs. (68 kg)           Shipping Weight         157.0 lbs. (71 kg)           Parts & Labor Warranty         1 Year           Compressor Warranty         5 Years           UPC         761101060262           Freezer           Door Swing         Sliding           Interior Height         26.0" (66 cm)           Interior Width         54.5" (138 cm)           Interior Depth         21.0" (53 cm)           Thermostat Type         Digital           Refrigerant Type         R290a           Refrigerant Amount         3.17 oz.           High Side PSI         345.0           Low Side PSI         140.0           Compressor Step Height         9.75" (25 cm)           Compressor Step Width         7.88" (20 cm)           Compressor Step Depth         21.0" (53 cm)                                                                                                                                                                                                                                                                                                                                               | Amps                   | 4.2                 |  |  |
| Shipping Weight         157.0 lbs. (71 kg)           Parts & Labor Warranty         1 Year           Compressor Warranty         5 Years           UPC         761101060262           Freezer         Preezer           Door Swing         Sliding           Interior Height         26.0" (66 cm)           Interior Width         54.5" (138 cm)           Interior Depth         21.0" (53 cm)           Thermostat Type         Digital           Refrigerant Type         R290a           Refrigerant Amount         3.17 oz.           High Side PSI         345.0           Low Side PSI         140.0           Compressor Step Height         9.75" (25 cm)           Compressor Step Width         7.88" (20 cm)           Compressor Step Depth         21.0" (53 cm)                                                                                                                                                                                                                                                                                                                                                                           | Voltage/Frequency      | 115 V AC/60 Hz      |  |  |
| Parts & Labor Warranty         1 Year           Compressor Warranty         5 Years           UPC         761101060262           Freezer         Door Swing         Sliding           Interior Height         26.0" (66 cm)           Interior Width         54.5" (138 cm)           Interior Depth         21.0" (53 cm)           Thermostat Type         Digital           Refrigerant Type         R290a           Refrigerant Amount         3.17 oz.           High Side PSI         345.0           Low Side PSI         140.0           Compressor Step Height         9.75" (25 cm)           Compressor Step Width         7.88" (20 cm)           Compressor Step Depth         21.0" (53 cm)                                                                                                                                                                                                                                                                                                                                                                                                                                                  | Weight                 | 150.0 lbs. (68 kg)  |  |  |
| Compressor Warranty         5 Years           UPC         761101060262           Freezer         Preezer           Door Swing         Sliding           Interior Height         26.0" (66 cm)           Interior Width         54.5" (138 cm)           Interior Depth         21.0" (53 cm)           Thermostat Type         Digital           Refrigerant Type         R290a           Refrigerant Amount         3.17 oz.           High Side PSI         345.0           Low Side PSI         140.0           Compressor Step Height         9.75" (25 cm)           Compressor Step Width         7.88" (20 cm)           Compressor Step Depth         21.0" (53 cm)                                                                                                                                                                                                                                                                                                                                                                                                                                                                                | Shipping Weight        | 157.0 lbs. (71 kg)  |  |  |
| UPC         761101060262           Freezer           Door Swing         Sliding           Interior Height         26.0" (66 cm)           Interior Width         54.5" (138 cm)           Interior Depth         21.0" (53 cm)           Thermostat Type         Digital           Refrigerant Type         R290a           Refrigerant Amount         3.17 oz.           High Side PSI         345.0           Low Side PSI         140.0           Compressor Step Height         9.75" (25 cm)           Compressor Step Width         7.88" (20 cm)           Compressor Step Depth         21.0" (53 cm)                                                                                                                                                                                                                                                                                                                                                                                                                                                                                                                                              | Parts & Labor Warranty | 1 Year              |  |  |
| Freezer  Door Swing Sliding Interior Height 26.0" (66 cm) Interior Width 54.5" (138 cm) Interior Depth 21.0" (53 cm) Thermostat Type Digital Refrigerant Type R290a Refrigerant Amount 3.17 oz. High Side PSI 345.0 Low Side PSI 140.0 Compressor Step Height 9.75" (25 cm) Compressor Step Width 7.88" (20 cm) Compressor Step Depth 21.0" (53 cm)                                                                                                                                                                                                                                                                                                                                                                                                                                                                                                                                                                                                                                                                                                                                                                                                        | Compressor Warranty    | 5 Years             |  |  |
| Door Swing Sliding Interior Height 26.0" (66 cm) Interior Width 54.5" (138 cm) Interior Depth 21.0" (53 cm) Thermostat Type Digital Refrigerant Type R290a Refrigerant Amount 3.17 oz. High Side PSI 345.0 Low Side PSI 140.0 Compressor Step Height 9.75" (25 cm) Compressor Step Width 7.88" (20 cm) Compressor Step Depth 21.0" (53 cm)                                                                                                                                                                                                                                                                                                                                                                                                                                                                                                                                                                                                                                                                                                                                                                                                                 | UPC                    | 761101060262        |  |  |
| Interior Height 26.0" (66 cm)  Interior Width 54.5" (138 cm)  Interior Depth 21.0" (53 cm)  Thermostat Type Digital  Refrigerant Type R290a  Refrigerant Amount 3.17 oz.  High Side PSI 345.0  Low Side PSI 140.0  Compressor Step Height 9.75" (25 cm)  Compressor Step Width 7.88" (20 cm)  Compressor Step Depth 21.0" (53 cm)                                                                                                                                                                                                                                                                                                                                                                                                                                                                                                                                                                                                                                                                                                                                                                                                                          | Freezer                |                     |  |  |
| Interior Width 54.5" (138 cm) Interior Depth 21.0" (53 cm) Thermostat Type Digital Refrigerant Type R290a Refrigerant Amount 3.17 oz. High Side PSI 345.0 Low Side PSI 140.0 Compressor Step Height 9.75" (25 cm) Compressor Step Width 7.88" (20 cm) Compressor Step Depth 21.0" (53 cm)                                                                                                                                                                                                                                                                                                                                                                                                                                                                                                                                                                                                                                                                                                                                                                                                                                                                  | Door Swing             | Sliding             |  |  |
| Interior Depth 21.0" (53 cm) Thermostat Type Digital Refrigerant Type R290a Refrigerant Amount 3.17 oz. High Side PSI 345.0 Low Side PSI 140.0 Compressor Step Height 9.75" (25 cm) Compressor Step Width 7.88" (20 cm) Compressor Step Depth 21.0" (53 cm)                                                                                                                                                                                                                                                                                                                                                                                                                                                                                                                                                                                                                                                                                                                                                                                                                                                                                                | Interior Height        | 26.0" (66 cm)       |  |  |
| Thermostat Type Digital Refrigerant Type R290a Refrigerant Amount 3.17 oz. High Side PSI 345.0 Low Side PSI 140.0 Compressor Step Height 9.75" (25 cm) Compressor Step Width 7.88" (20 cm) Compressor Step Depth 21.0" (53 cm)                                                                                                                                                                                                                                                                                                                                                                                                                                                                                                                                                                                                                                                                                                                                                                                                                                                                                                                             | Interior Width         | 54.5" (138 cm)      |  |  |
| Refrigerant Type R290a Refrigerant Amount 3.17 oz. High Side PSI 345.0 Low Side PSI 140.0 Compressor Step Height 9.75" (25 cm) Compressor Step Width 7.88" (20 cm) Compressor Step Depth 21.0" (53 cm)                                                                                                                                                                                                                                                                                                                                                                                                                                                                                                                                                                                                                                                                                                                                                                                                                                                                                                                                                     | Interior Depth         | 21.0" (53 cm)       |  |  |
| Refrigerant Amount 3.17 oz.  High Side PSI 345.0  Low Side PSI 140.0  Compressor Step Height 9.75" (25 cm)  Compressor Step Width 7.88" (20 cm)  Compressor Step Depth 21.0" (53 cm)                                                                                                                                                                                                                                                                                                                                                                                                                                                                                                                                                                                                                                                                                                                                                                                                                                                                                                                                                                       | Thermostat Type        | Digital             |  |  |
| High Side PSI 345.0  Low Side PSI 140.0  Compressor Step Height 9.75" (25 cm)  Compressor Step Width 7.88" (20 cm)  Compressor Step Depth 21.0" (53 cm)                                                                                                                                                                                                                                                                                                                                                                                                                                                                                                                                                                                                                                                                                                                                                                                                                                                                                                                                                                                                    | Refrigerant Type       | R290a               |  |  |
| Low Side PSI 140.0  Compressor Step Height 9.75" (25 cm)  Compressor Step Width 7.88" (20 cm)  Compressor Step Depth 21.0" (53 cm)                                                                                                                                                                                                                                                                                                                                                                                                                                                                                                                                                                                                                                                                                                                                                                                                                                                                                                                                                                                                                         | Refrigerant Amount     | 3.17 oz.            |  |  |
| Compressor Step Height9.75" (25 cm)Compressor Step Width7.88" (20 cm)Compressor Step Depth21.0" (53 cm)                                                                                                                                                                                                                                                                                                                                                                                                                                                                                                                                                                                                                                                                                                                                                                                                                                                                                                                                                                                                                                                    | High Side PSI          | 345.0               |  |  |
| Compressor Step Width 7.88" (20 cm)  Compressor Step Depth 21.0" (53 cm)                                                                                                                                                                                                                                                                                                                                                                                                                                                                                                                                                                                                                                                                                                                                                                                                                                                                                                                                                                                                                                                                                   | Low Side PSI           | 140.0               |  |  |
| Compressor Step Depth 21.0" (53 cm)                                                                                                                                                                                                                                                                                                                                                                                                                                                                                                                                                                                                                                                                                                                                                                                                                                                                                                                                                                                                                                                                                                                        | Compressor Step Height | 9.75" (25 cm)       |  |  |
|                                                                                                                                                                                                                                                                                                                                                                                                                                                                                                                                                                                                                                                                                                                                                                                                                                                                                                                                                                                                                                                                                                                                                            | Compressor Step Width  | 7.88" (20 cm)       |  |  |
| Temperature Range -13 to 23°F                                                                                                                                                                                                                                                                                                                                                                                                                                                                                                                                                                                                                                                                                                                                                                                                                                                                                                                                                                                                                                                                                                                              | Compressor Step Depth  | 21.0" (53 cm)       |  |  |
|                                                                                                                                                                                                                                                                                                                                                                                                                                                                                                                                                                                                                                                                                                                                                                                                                                                                                                                                                                                                                                                                                                                                                            | Temperature Range      | -13 to 23°F         |  |  |

ELEC. CORD