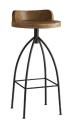

## 2747

H: 34.5 IN, Dia: 16.00 IN

Natural, Waxed Wood Seat, Natural Iron Contract Recommendations: Adding a lacquer coating provides additional protection

Support bar placement may vary up to 1".

Rustic marries industrial with this tall natural iron barstool with swivel

wood seat in natural wax finish for counters/bars. Seat height is fixed.

23.5 LBS 34.9 LBS H: 36 IN, L: 19 IN, W: 18 IN