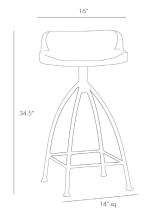

## 2747

H: 34.5 IN, Dia: 16.00 IN

Natural, Waxed Wood Seat, Natural Iron Contract Recommendations: Adding a lacquer coating provides additional protection

### DIMENSIONS

Foot PrintW: 1Seat BackH: 3Seat Cushion Thickness1.5"SeatW: 1Seat Height30 1SeatW: 1Clearance10.5

Iron, Wood Mango Wood Natural Iron true false

W: 14 IN, D: 14 IN H: 3.5 IN 1.5" W: 16 IN, D: 16 IN 30 IN W: 16 IN, D: 16 IN 10.5 SHIPPING Product Weight Gross Weight 1

Support bar placement may vary up to 1".

Rustic marries industrial with this tall natural iron barstool with swivel

wood seat in natural wax finish for counters/bars. Seat height is fixed.

23.5 LBS 34.9 LBS H: 36 IN, L: 19 IN, W: 18 IN