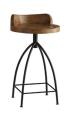

## 6535

H: 28.5 IN, Dia: 16.00 IN

Natural, Waxed Wood Seat, Natural Iron Contract Recommendations: Adding a lacquer coating provides additional protection

## Rustic counter stool features sandblast antique waxed wooden swivel seat and natural iron base. Seat height is fixed. Due to the artisan nature of this piece the seat height and support bar may vary up to 1" from the dimension listed.