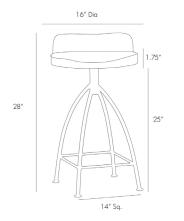

## 6535

H: 28.5 IN, Dia: 16.00 IN

Natural, Waxed Wood Seat, Natural Iron Contract Recommendations: Adding a lacquer coating provides additional protection

## Rustic counter stool features sandblast antique waxed wooden swivel seat and natural iron base. Seat height is fixed. Due to the artisan nature of this piece the seat height and support bar may vary up to 1" from the dimension listed.

#### DIMENSIONS

Foot Print Seat Back Seat Cushion Thickness 1.75" Seat Seat Height Seat Clearance

false W: 12 IN, D: 12 IN

W: 16 IN, D: 14.5 IN

W: 16 IN, D: 14.5 IN

SHIPPING Product Weight Gross Weight 1 Shipping Box 1