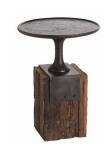

### DD2029

H: 24.5 IN, Dia: 18.00 IN

Burnt Wax

Contract Recommendations: Adding a lacquer coating provides additional protection

The Anvil collection was inspired by early memories of the anvil in the designer's family barn in Tennessee. The forged iron tops were inspired by 19th century cake stands.

#### <u>APPEARANCE</u>

Material Iron, Wood
Material Type Recycled/ Aged
Finish Dark Wax
Top Coat/Sealant false