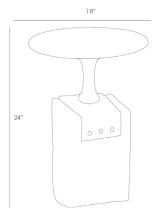

### DD2029

H: 24.5 IN, Dia: 18.00 IN

Burnt Wax

Contract Recommendations: Adding a lacquer coating provides additional protection

The Anvil collection was inspired by early memories of the anvil in the designer's family barn in Tennessee. The forged iron tops were inspired by 19th century cake stands.

#### <u>APPEARANCE</u>

Material Iron, Wood
Material Type Recycled/ Aged
Finish Dark Wax
Top Coat/Sealant false