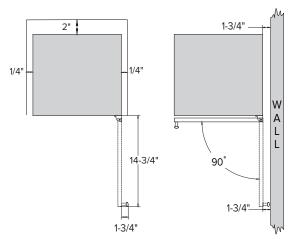

\*50° water/70° air temp" under electric supply (70° water/90° air temp = 46 lbs/day ice production)

**Cutout Dimensions** 

Specifications are subject to change without notice. Visit Avallon.com for the latest information.