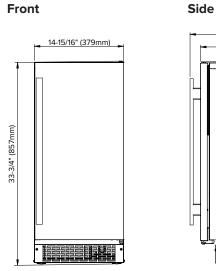

#### **Installation Notes**

- Dimensions in parentheses are in millimeters
- Note: It is strongly advised to always use a water filter with your ice maker

| Specifications                       |             |
|--------------------------------------|-------------|
| Model#                               | AIMG151PSSO |
| Daily Production Capacity (lbs/24hr) | 56*         |
| Storage Capacity (lbs)               | 26          |
| Cube Type                            | Gourmet     |
| Product Depth                        | 23-1/4"     |
| Depth with Handle                    | 25-1/16"    |
| Product Height                       | 33-3/4"     |
| Product Width                        | 14-15/16"   |
| Net Weight (lbs)                     | 104         |
| Water Inlet Size                     | 1/4"        |
| Drain Inlet Size                     | 5/8"        |
| Refrigerant                          | R134a       |
| Cord Length (in)                     | 92          |
| Amperage                             | 4           |
| Electric Supply                      | 115V, 60 Hz |