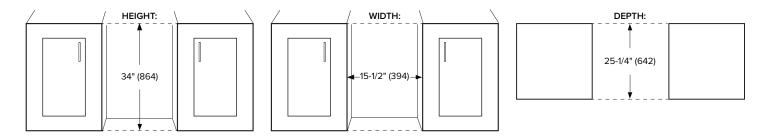

#### **Installation Notes**

- Dimensions in parentheses are in millimeters
- Note: It is strongly advised to always use a water filter with your ice maker

| Specifications                       |             |
|--------------------------------------|-------------|
| Model#                               | AIMG151PSSO |
| Daily Production Capacity (lbs/24hr) | 56*         |
| Storage Capacity (lbs)               | 26          |
| Cube Type                            | Gourmet     |
| Product Depth                        | 23-1/4"     |
| Depth with Handle                    | 25-1/16"    |
| Product Height                       | 33-3/4"     |
| Product Width                        | 14-15/16"   |
| Net Weight (lbs)                     | 104         |
| Water Inlet Size                     | 1/4"        |
| Drain Inlet Size                     | 5/8"        |
| Refrigerant                          | R134a       |
| Cord Length (in)                     | 92          |
| Amperage                             | 4           |
| Electric Supply                      | 115V, 60 Hz |

\*50° water/70° air temp" under electric supply (70° water/90° air temp = 46 lbs/day ice production)

**Cutout Dimensions** 

Specifications are subject to change without notice. Visit Avallon.com for the latest information.