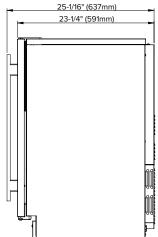

#### **Installation Notes**

- Dimensions in parentheses are in millimeters
- Note: It is strongly advised to always use a water filter with your ice maker

| Specifications                       |             |
|--------------------------------------|-------------|
| Model#                               | AIMG151PSSO |
| Daily Production Capacity (lbs/24hr) | 56*         |
| Storage Capacity (lbs)               | 26          |
| Cube Type                            | Gourmet     |
| Product Depth                        | 23-1/4"     |
| Depth with Handle                    | 25-1/16"    |
| Product Height                       | 33-3/4"     |
| Product Width                        | 14-15/16"   |
| Net Weight (lbs)                     | 104         |
| Water Inlet Size                     | 1/4"        |
| Drain Inlet Size                     | 5/8"        |
| Refrigerant                          | R134a       |
| Cord Length (in)                     | 92          |
| Amperage                             | 4           |
| Electric Supply                      | 115V, 60 Hz |