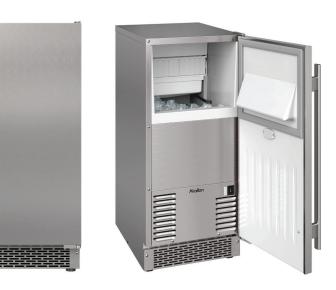

# Specification Sheet Model: AIMG151PSSO ICE MAKER

## 15-Inch Outdoor Gourmet Ice Maker with Built-In Drain Pump, Stainless Steel Door

#### Features

- 56 lbs total daily ice production capacity (50° water/70° air temperature)
- Clear, gourmet-style ice cubes, perfect for a variety of beverages
- 26-lb bin storage capacity
- Wash mode for easy maintenance
- Ice scoop and 5/8" I.D. drain hose included
- Factory-installed drain pump
- Clad in 304 stainless steel for outdoor use
- ETL listed to the NSF-12 sanitation standard