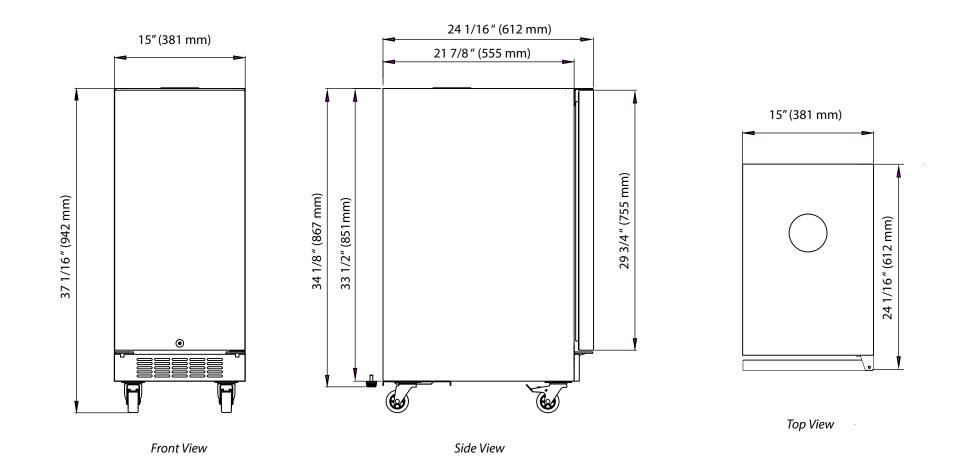

EDGESTAR Document Type: Dimensional Drawing Model: KC1500BL Version: 2.0 10072019

EdgeStar, 8606 Wall St, Suite 1600, Austin, TX 78754 www.edgestar.com • contact@edgestar.com

\*Warranty service should be performed by an authorized service representative only.