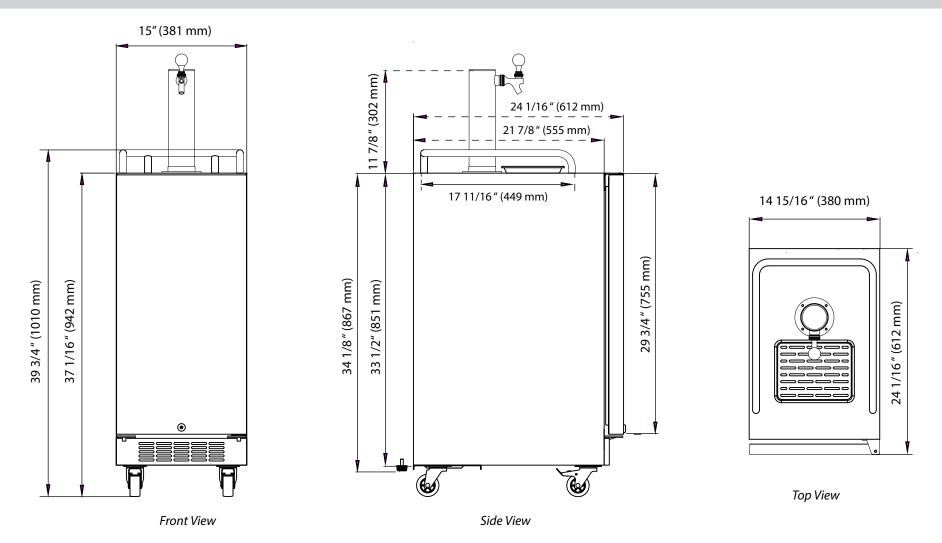

EDGESTAR Document Type: Dimensional Drawing Model: KC1500BL Version: 2.0 10072019

\*Tower dimensions are approximate and may vary depending on your customized setup. In order for your unit to cool and operate correctly, the tower must be installed per the instructions in the user's manual. It is highly recommended that you have the unit onsite before making any modifications to countertops or cabinetry in order to accommodate the tower. Improper installation may void the warranty. EdgeStar and its affiliate companies are not responsible for damage incurred through the installation process.