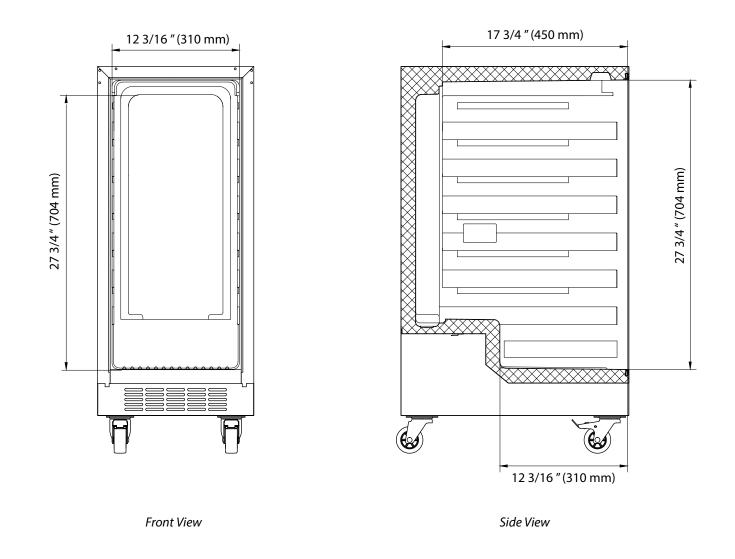

EdgeStar, 8606 Wall St, Suite 1600, Austin, TX 78754 www.edgestar.com • contact@edgestar.com EDGESTAR Document Type: Dimensional Drawing Model: KC1500BL Version: 2.0 10072019

Interior Dimensions

EdgeStar, 8606 Wall St, Suite 1600, Austin, TX 78754 www.edgestar.com • contact@edgestar.com

\*Warranty service should be performed by an authorized service representative only.

EDGESTAR Document Type: Dimensional Drawing Model: BR1500BL Version: 2.0 10072019

EdgeStar, 8606 Wall St, Suite 1600, Austin, TX 78754 www.edgestar.com • contact@edgestar.com