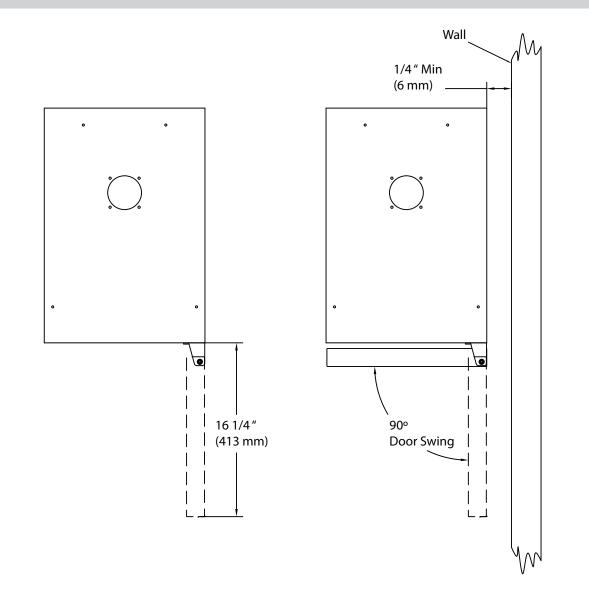

\*Warranty service should be performed by an authorized service representative only.