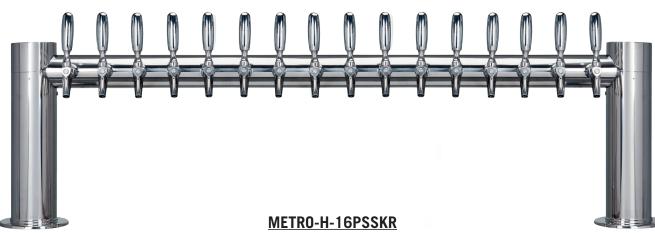

## METROPOLIS H - 16 FAUCET

- Metropolis draft towers have a distinctive art deco style.
- The draft tower is a marketing tool, not just a bar fixture.
- Exterior finish will provide years of durable service.
- All stainless steel contact with the beer for the ultimate in draft purity.

Polished Stainless Steel

Stainless Steel 304

The integrated Kool-Rite module provides optimum cooling at the point of dispense. The module construction makes the installation process as simple as PLUG "N" POUR.

## **Specifications**

| Part No.          | Faucets | Finish                   | Shipping Weight | Box Dimensions |
|-------------------|---------|--------------------------|-----------------|----------------|
| ☐ METRO-H-16PSSKR | 16      | Polished Stainless Steel | TBD             | TBD            |
| ☐ METRO-H-16PVDKR | 16      | PVD Brass                | TBD             | TBD            |