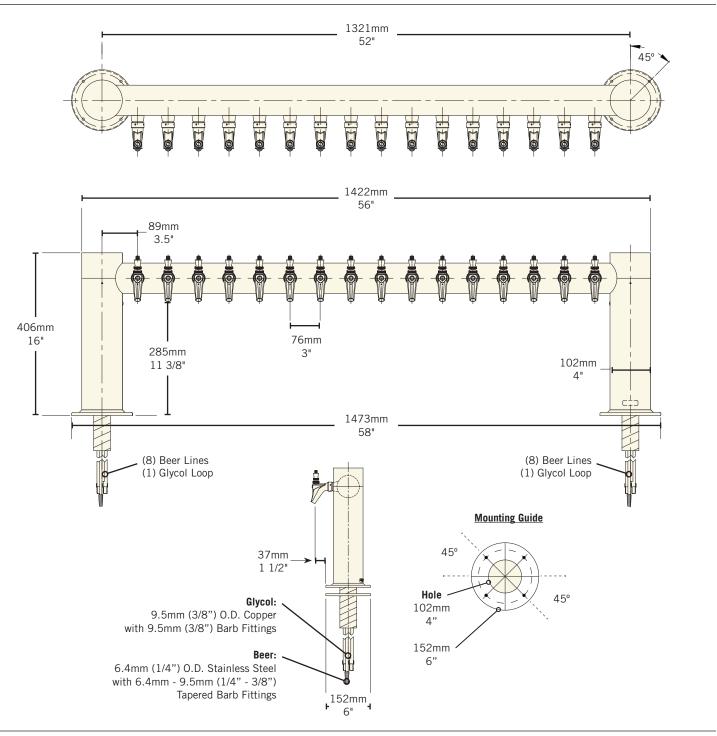

contact with the beer for the ultimate in draft purity.



Polished Stainless Steel







Stainless Steel 304



The integrated Kool-Rite module provides optimum cooling at the point of dispense. The module construction makes the installation process as simple as PLUG "N" POUR.

www.micromatic.com • 1 (866) 327-4159

#### **METROPOLIS HH - 30 FAUCET**

Job Number:\_

Location:

## **Specifications**



| Part No.          | Faucets | Finish                   | Shipping Weight | Box Dimensions |
|-------------------|---------|--------------------------|-----------------|----------------|
| ☐ METRO-H-16PSSKR | 16      | Polished Stainless Steel | TBD             | TBD            |
| ☐ METRO-H-16PVDKR | 16      | PVD Brass                | TBD             | TBD            |

## Dimensions





## West

19791 Bahama St. Northridge, CA 91324 Tel. (818) 701-9765 Fax. (818) 701-9844

#### Central

10726 North Second St. Machesney Park, IL 61115 Tel. (815) 968-7557 Fax. (815) 968-0363

#### Southeast

2364 Simon Ct. Brooksville, FL 34604 Tel. (352) 799-6331 Fax. (352) 796-2429

#### Northeast

4601 Saucon Creek Rd. Center Valley, PA 18034 Tel. (610) 625-4464 Fax. (610) 625-4466