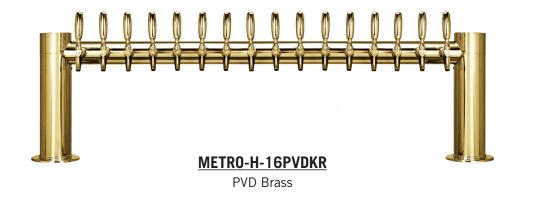

## **Specifications**

| Part No.          | Faucets | Finish                   | Shipping Weight | Box Dimensions |
|-------------------|---------|--------------------------|-----------------|----------------|
| ☐ METRO-H-16PSSKR | 16      | Polished Stainless Steel | TBD             | TBD            |
| ☐ METRO-H-16PVDKR | 16      | PVD Brass                | TBD             | TBD            |