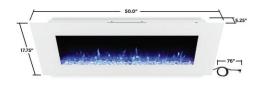

## 1330E-W

- -Assembled Dimensions: 50" L x 5.25" W x 17.75" H; 51 lbs
- -Includes fireplace, mounting bracket, and user-friendly remote control
- -Provides Supplemental heat for up to 400 square feet
- -Fireplace cannot be recessed into a wall
- -Assembly required
- -Fireplace is designed to be hung on a wall at a minimum height of 12 in and at a minimum clearance of 39 inches from top of unit to ceiling