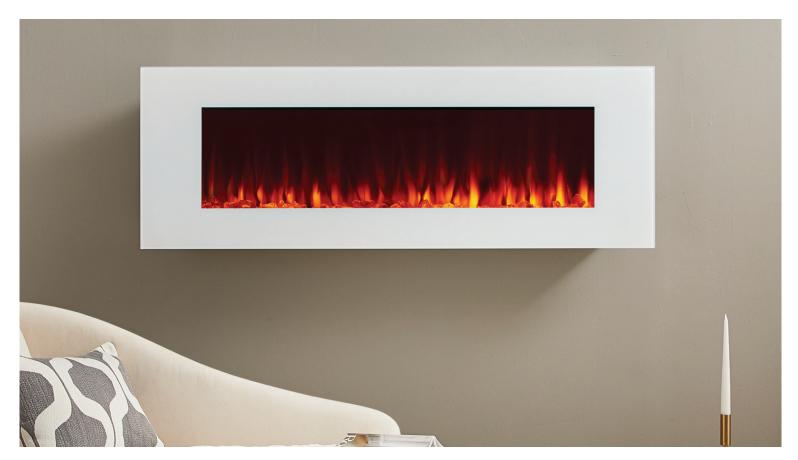

## DiNatale Electric Fireplace

Add warmth and a modern touch to your living space with the DiNatale 50" Electric fireplace. This elegant, white-framed fireplace features dual heat settings, two flame options, two filler options and an easy-to-use remote control. Fireplace cannot be recessed into a wall.

## Fireplace features

- -Heater ratings:
  - Low 700W / 2,387 BTUs
  - High 1400W / 4,700 BTUs
- -Heating Power: 120V/60Hz, 1400W, 11.7 Amp
- -Dual heat setting low and high
- -Use without heat for year round enjoyment
- -Two flame colors Red and Blue
- -Two filler options Flat stone and Glass
- -6 Flame brightness levels
- -6' Power cord with lay-flat plug
- -Thermal overload protection
- -CSA and FCC certified