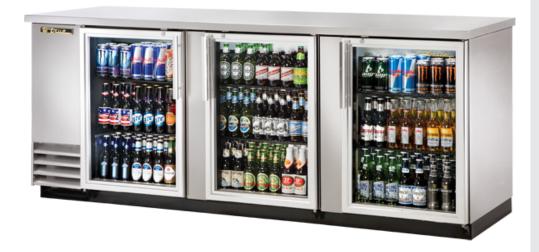

## Underbar Refrigeration:

Glass Swing Door Stainless Steel Back Bar Cooler with LED Lighting

## TBB-4G-S-LD

natural

**refrigerant**.

INNOVATION

5/21

CECK

- True's refrigerated back bar coolers are designed with enduring quality and value. Our commitment to using the highest quality materials and oversized refrigeration assures colder product temperatures and years of trouble free service.
- Oversized, factory balanced, refrigeration system holds .5°C to 3.3°C.
- Exterior stainless steel front, sides and countertop. Matching aluminum back.
- Interior Stainless steel floor with 13 mm reinforced lip and heavy gauge galvanized steel walls.
- NSF-7 approved for packaged and bottled product.
- Positive seal doors.
- Entire cabinet structure is foamed-inplace using Ecomate. A high density, polyurethane insulation that has zero ozone depletion potential (ODP) and zero global warming potential (GWP).
- LED interior lighting provides more even lighting throughout the cabinet. Safety shielded.