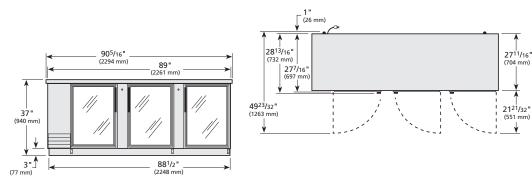

## PLAN VIEW

| ROUGH-IN               | DATA  |         |       | Specifications subject to change without notice.                                                          |     |     |               |           |            |             |               |  |
|------------------------|-------|---------|-------|-----------------------------------------------------------------------------------------------------------|-----|-----|---------------|-----------|------------|-------------|---------------|--|
| Voltage: 220-240V/50Hz |       |         |       | Chart dimensions rounded up to the next whole millimeter (inches rounded up to the next $\frac{1}{3}$ "). |     |     |               |           |            |             |               |  |
|                        |       |         | Cabin | Cabinet Dimensions<br>(mm)                                                                                |     |     | Crated Weight | 330ml     |            |             | Refrigeration |  |
| Model                  | Doors | Shelves | W     | D†                                                                                                        | Н   | AMP | (kg)          | bottles   | 50l barrel | Refrigerant | System        |  |
| TBB-4G-S-LD            | 3     | 6       | 2296  | 704                                                                                                       | 940 | 4,5 | 266           | 152 6-pks | 4          | R134A       | Forced Air    |  |

† Depth does not include 26mm for rear bumpers and does not include 35mm for door handle