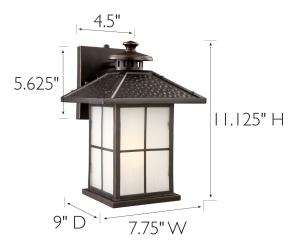

## **SPECIFICATIONS**

| MOUNTING:                  | Wall Mount                  | LED BRIGHTNESS (LUMENS):                | 800          |
|----------------------------|-----------------------------|-----------------------------------------|--------------|
| SLOPED CEILING ADAPTABLE:  | No                          | LED COLOR CORRELATED TEMPERATURE (CCT): | N/A          |
| LAMPTYPE I:                | I lamp 9W LED               | LED COLOR RENDERING INDEX (CRI):        | 80           |
|                            | GU24 base bulb              | LED EFFICACY:                           | 89           |
| BULB INCLUDED:             | Yes                         | LED AVERAGE RATED LIFE:                 | 40,000 hours |
| WATTS PER BULB:            | 9W                          |                                         |              |
| TOTAL WATTAGE:             | 9W                          | ENERGY EFFICIENT:                       | Yes          |
| DIMMABLE:                  | Yes                         | LIGHTING AMPS:                          | N/A          |
| MATERIAL CONSTRUCTION:     | Steel                       | VOLTAGE:                                | 120V         |
| ASSEMBLED DIMENSIONS:      | 7.75" L x   I . I" H x 9" D |                                         |              |
| WEIGHT:                    | 5.06 lbs.                   |                                         |              |
|                            |                             |                                         |              |
| BACKPLATE DIMENSIONS:      | 4.5" L x 5.625" H x I" D    |                                         |              |
| CANOPY CEILING DIMENSIONS: | N/A                         |                                         |              |
| GLASS/SHADE DIMENSIONS:    | N/A                         |                                         |              |
| GLASS/SHADE MATERIAL:      | Glass                       |                                         |              |
| GLASS/SHADE TYPE:          | Frosted Seedy               |                                         |              |
| GLASS/SHADE COLOR:         | White                       |                                         |              |
|                            |                             |                                         |              |
| WARRANTY:                  | 10-Year limited warranty    |                                         |              |
| UL/ETL CERTIFICATION:      | UL                          |                                         |              |
| WFT/DRY/DAMP LISTING       | Wet                         |                                         |              |