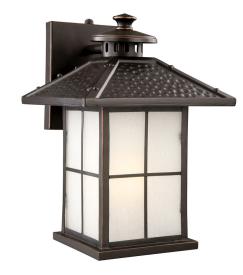

## Gladstone I-Light Outdoor LED Wall Light Oil Rubbed Bronze

## **SPECIFICATIONS**

| MOUNTING:                  | Wall Mount                  | LED BRIGHTNESS (LUMENS):                | 800          |
|----------------------------|-----------------------------|-----------------------------------------|--------------|
| SLOPED CEILING ADAPTABLE:  | No                          | LED COLOR CORRELATED TEMPERATURE (CCT): | N/A          |
| LAMPTYPE I:                | I lamp 9W LED               | LED COLOR RENDERING INDEX (CRI):        | 80           |
|                            | GU24 base bulb              | LED EFFICACY:                           | 89           |
| BULB INCLUDED:             | Yes                         | LED AVERAGE RATED LIFE:                 | 40,000 hours |
| WATTS PER BULB:            | 9W                          |                                         |              |
| TOTAL WATTAGE:             | 9W                          | ENERGY EFFICIENT:                       | Yes          |
| DIMMABLE:                  | Yes                         | LIGHTING AMPS:                          | N/A          |
| MATERIAL CONSTRUCTION:     | Steel                       | VOLTAGE:                                | 120V         |
| ASSEMBLED DIMENSIONS:      | 7.75" L x   I . I" H x 9" D |                                         |              |
| WEIGHT:                    | 5.06 lbs.                   |                                         |              |
|                            |                             |                                         |              |
| BACKPLATE DIMENSIONS:      | 4.5" L x 5.625" H x I" D    |                                         |              |
| CANOPY CEILING DIMENSIONS: | N/A                         |                                         |              |
| GLASS/SHADE DIMENSIONS:    | N/A                         |                                         |              |
| GLASS/SHADE MATERIAL:      | Glass                       |                                         |              |
| GLASS/SHADE TYPE:          | Frosted Seedy               |                                         |              |
| GLASS/SHADE COLOR:         | White                       |                                         |              |
|                            |                             |                                         |              |
| WARRANTY:                  | 10-Year limited warranty    |                                         |              |
| UL/ETL CERTIFICATION:      | UL                          |                                         |              |
| WFT/DRY/DAMP LISTING       | Wet                         |                                         |              |