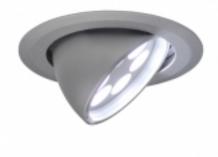

## **Description:**

G6 is a 4" recessed gimbal fixture with 45° adjustable telescopic tilt and 360° rotation. The 7.2w LED with performance optics is available in 3000K or 4000K. It has a sleek aluminum trim in matte chrome or white finish with matching bezel. A simple mouse trap design allows for an easy installation.

## **Part Numbers:**

| 38085mc   | matte chrome, white LED      |
|-----------|------------------------------|
| 38085wh   | white, white LED             |
| 38085-1mc | matte chrome, warm white LED |
| 38085-1wh | white, warm white LED        |