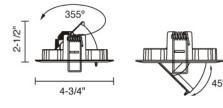

## **Description:**

G6 is a 4" recessed gimbal fixture with 45° adjustable telescopic tilt and 360° rotation. The 7.2w LED with performance optics is available in 3000K or 4000K. It has a sleek aluminum trim in matte chrome or white finish with matching bezel. A simple mouse trap design allows for an easy installation.

Technical Specs: LED: 7.2W for 1 (6 x 1.2 Watt, Osram) LED Lumens: 398 for 4000K and 386 for 3000K, delivered CCT: 3000K or 4000K Optics: performance Housing: Aluminum Class II rated Cut out: 4-1/4" Dimmable (with dimming driver) Certifications: usETLc, Indoor