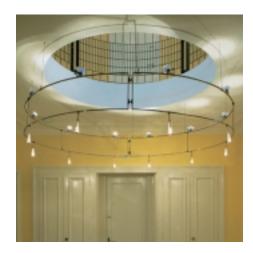

## **Description:**

Fixture Type:

The V/A Double Ring is a double tier suspended 5' diameter ring system. Composed of four V/A track segments, four dual clip spacers, two track spacers, six cable suspensions, and two 300W power feeds, all other materials sold separately.