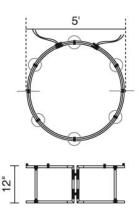

## **Description:**

Fixture Type:

The V/A Double Ring is a double tier suspended 5' diameter ring system. Composed of four V/A track segments, four dual clip spacers, two track spacers, six cable suspensions, and two 300W power feeds, all other materials sold separately.

**Part Numbers:** 

**160115bz** bronze, 5' diameter **160115ch** chrome, 5' diameter

**160115mcgy** matte chrome, 5' diameter

## **Technical Specs:**

2 x 300W max. multi circuit

Note:

Assembly is required

 Bruck Lighting System, Inc.
 15774 Gateway Circle
 Tustin, CA 92780
 p:714.259.9959
 f:714.259.9969
 23 Apr 2010