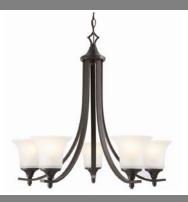

## JUNEAU 5 LT Chandelier

## **Specifications**

| Material Construction:     | Formed Steel                                        |  |  |
|----------------------------|-----------------------------------------------------|--|--|
| Lens:                      | Frosted glass                                       |  |  |
| Lamp Type & Wattage:       | Five 13W GU 24 CFL lamps (2700K)                    |  |  |
| Mounting:                  | Ceiling mounted                                     |  |  |
| Finish:                    | Oil Rubbed Bronze (US10B)                           |  |  |
| Voltage:                   | 120V                                                |  |  |
| Weight:                    | 12.24 lbs                                           |  |  |
| <b>Companion Fixtures:</b> | Chandeliers, wall mounts, pendants & ceiling mounts |  |  |
|                            |                                                     |  |  |