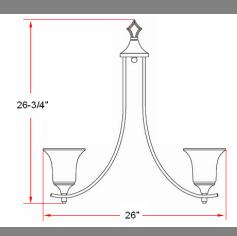

## Dimensions

.....

| Narranty           | 2 Year Limited Warranty<br>UL/cUL listed; Suitable for damp locations |            |             |  |
|--------------------|-----------------------------------------------------------------------|------------|-------------|--|
| JL                 |                                                                       |            |             |  |
| ADA                | N/A                                                                   |            | • • —       |  |
| EnergyStar         | compliant                                                             |            |             |  |
| Companion Fix      | tures                                                                 |            |             |  |
| 5 LT Chandelier    | 515791                                                                | TRUMATCH   |             |  |
| I LT Wall Sconce   | 515874                                                                | TRUMMATCH  |             |  |
| I LT Wall Mount    | 515882                                                                | TRU        |             |  |
| 2 LT Wall Mount    | 515890                                                                | TRU        |             |  |
| 3 LT Vanity Light  | 515908                                                                | TRU        |             |  |
| 4 LT Vanity Light  | 515916                                                                | TRU        |             |  |
| 1 LT Ceiling Mount | 515841                                                                | TRUERMATCH | Туре:       |  |
| 2 LT Ceiling Mount | 515858                                                                | TRU        | Job:        |  |
| 3 LT Ceiling Mount | 515866                                                                | TRU        | Order Code: |  |
| 3 LT Chandelier    | 515783                                                                | TRUMMATCH  | Approvals:  |  |
| 9 LT Chandelier    | 515809                                                                | TRU        |             |  |
| sland Light        | 515817                                                                | TRU        |             |  |
| Pendant            | 515825                                                                | TRU        |             |  |
| Vini Pendant       | 515833                                                                | TRU        |             |  |