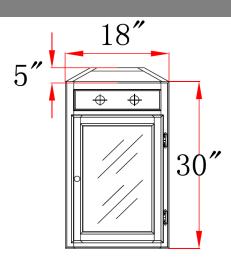

#### **Dimensions**

#### **Order Codes & Finishes/Colors**

18"w x 5"d x 30"h

537951

Type:

Job:

Order Code:

Approvals:

Design House reserves the right to make changes in materials, specifications & models at any time. Design House also reserves the right to discontinue product without notice or obligation.