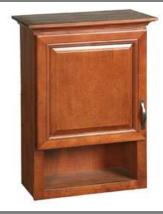

# **Montclair One Door Bath Cabinet**

### **Specifications**

Solid wood door frames and door fronts

Quality glaze finish highlights the elegant door design

Oil rubbed bronze hardware with TruMatch<sup>™</sup> finish

Durable water-resistant finish

One adjustable shelf inside door