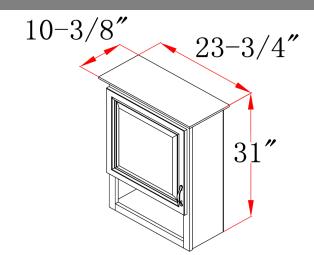

#### **Dimensions**

#### **Order Codes & Finishes/Colors**

**Fully Assembled** 

23-3/4"w x 10-3/8"d x 31"h

538587

Type:

Job:

Order Code:

Approvals: