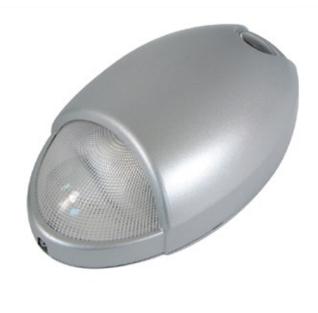

# EE91LB, EE91LBZ EE91LN, EE91LW

### **OUTDOOR DIECAST LED LIGHT WITH** EMERGENCY BATTERY BACK UP

#### **PRODUCT SPECIFICATIONS**

Architectural, decorative design

Diecast aluminum housing

Polycarbonate lens

120/277V dual voltage operation

10W high power LED lamp (700 lm, 5000°K) For normal and emergency operation