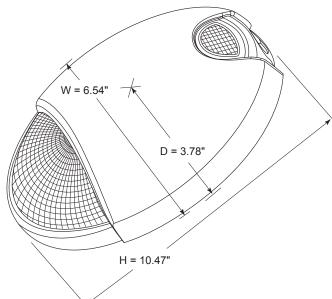

# EE91LB, EE91LBZ EE91LN, EE91LW

### **OUTDOOR DIECAST LED LIGHT WITH** EMERGENCY BATTERY BACK UP

#### PROJECT INFORMATION:

Project Name:

Fixture Type:

Date:

#### **DIMENSIONS**





#### **PRODUCT SPECIFICATIONS**

Architectural, decorative design

Diecast aluminum housing

Polycarbonate lens

120/277V dual voltage operation

10W high power LED lamp (700 lm, 5000°K) For normal and emergency operation

Test switch and charge rate indicator with self-diagnostic charging circuit

Rechargable Ni-Cad battery (6V 5Ah) delivers more than 90 minutes of emergency operation

24 hours recharge after 90 minutes discharge

Low voltage disconnection prevent deep discharge battery damage

Suitable for wet locations

Standard units rated for 0°C (32°F)

Optional cold weather units -20°C (-4°F) available upon request

ETL listed

#### **CATALOG NUMBER**

Example: **EE91LB (Black Finish)**  **EE91LBZ (Bronze Finish)** 

**EE91LN (Nickel Finish)** 

**EE91LW (White Finish)** 



##