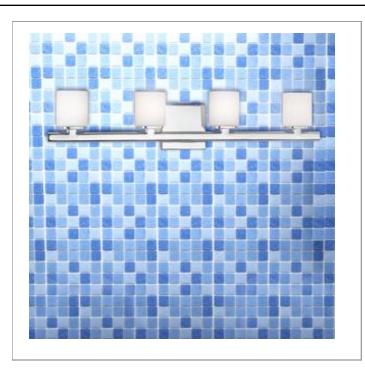

## MAROND, 4-LIGHT BATHBAR

### **Product Specifications**

Collection: Illuminations
Model No.: 19416
Height: 5.63"

Extension: 2.38"

Extension: 3.38" Length: 27.25"

Est. Shipping Weight: 4.994 lbs
No. of Bulbs: 4 lnc.
Bulb Wattage: 40 watts
Bulb Type: G9
Bulb Base: G9
Bulb Voltage: 120 volts