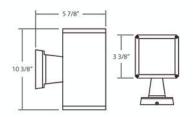

## **Product Specifications**

Collection: Illuminations
Model No.: 19209
Height: 5.88"
Width: 3.37"

Length: 10.38"
Est. Shipping Weight: 4.95 lbs
No. of Bulbs: 2

Bulb Wattage: 50 watts
Bulb Type: ES53
Bulb Base: GU10
Bulb Voltage: 120 volts