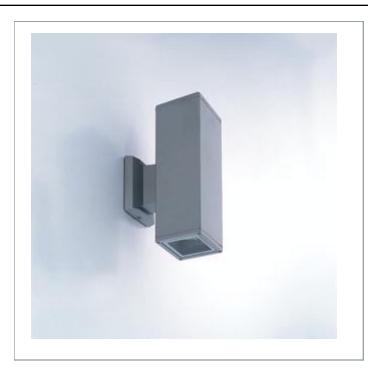

33 West Beaver Creek Road Richmond Hill Ontario Canada L4B 1L8

**8** 800.660.5391

■ 800.660.5390

→ info@eurofase.com

www.eurofase.com

Square wall light for up-and-down lighting. Exterior grade. Cast aluminum construction with powder coat paint. Clear glass lens, unit is completely enclosed.

## UP AND DOWNLIGHT, 2-LIGHT GU10 SQUARE EXTERIOR WALL SCONCE